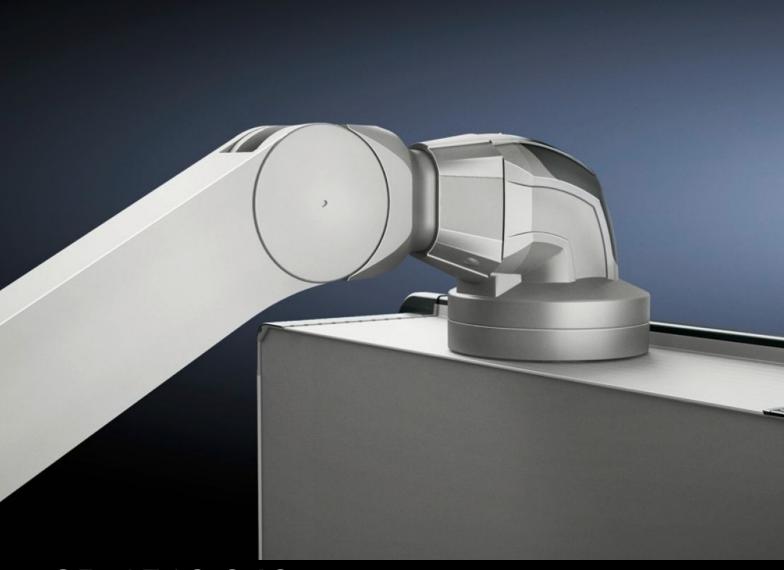

# CP 6510.340 - Support arm, height-adjustable for support arm systems CP 120

Offers enhanced ergonomics

#### **Features**

| Model No.            | CP 6510.340                                                                                                                                                                                                                                                                                                                                                                                                  |
|----------------------|--------------------------------------------------------------------------------------------------------------------------------------------------------------------------------------------------------------------------------------------------------------------------------------------------------------------------------------------------------------------------------------------------------------|
| Product description  | Offers enhanced ergonomics thanks to adjustment range for tall and short operators, for seated and standing work adjustable to up to 800 mm as required via an adjustment screw at the front of the support arm. Clip-off plastic panels for access to integral cable routing.                                                                                                                               |
| Benefits             | Precise coordination of the compression spring to the enclosure weight via an adjusting screw at the rear of the support arm Complete functional reliability – if the compression spring breaks, the arm will remain in position  Tilting angle of the mounted enclosure is identical in every height position  Cables with connectors such as DVI, VGA are easily inserted Integral locking in three stages |
| Colour               | RAL 9006                                                                                                                                                                                                                                                                                                                                                                                                     |
| Supply includes      | Assembly parts                                                                                                                                                                                                                                                                                                                                                                                               |
| Length               | 1,090 mm                                                                                                                                                                                                                                                                                                                                                                                                     |
| Installation options | Maximum cross-section for cable entry 18 x 39 mm<br>Maximum number of cables that may be inserted: 3x Ø 7 mm and<br>2x Ø 8.5 mm                                                                                                                                                                                                                                                                              |
| Note on Model No.    | Weight range applies to configured enclosure and vertical support section.                                                                                                                                                                                                                                                                                                                                   |
| Dimensions           | Length: 1,090 mm                                                                                                                                                                                                                                                                                                                                                                                             |
| Load capacity        | 20 kg40 kg                                                                                                                                                                                                                                                                                                                                                                                                   |
| Packs of             | 1 pc(s).                                                                                                                                                                                                                                                                                                                                                                                                     |
| Net weight           | 18.257                                                                                                                                                                                                                                                                                                                                                                                                       |

#### Tender text

Support arm, height adjustable for support arm systems CP 120 Support arm, height adjustable offers enhanced ergonomics thanks to Adjustment range, for tall and short operators, for seated and standing work. Adjustable to a maximum of 800 mm as required via an adjusting screw at the front of the support arm. Complete functional reliability - if the compression spring breaks, the arm will remain in position. Clip-off plastic panels for access to integral cable routing. Tilting angle of the mounted enclosure is identical in every height position.