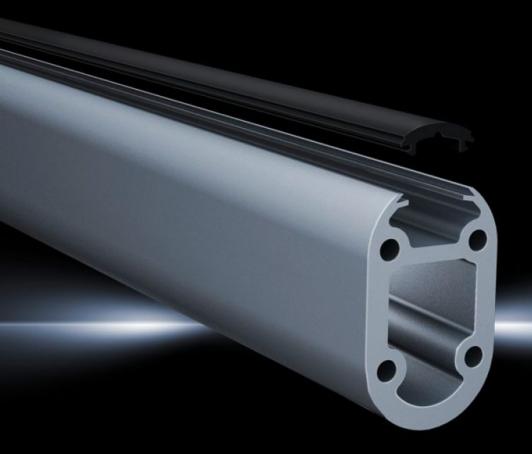

## CP 6513.050 - Support sections CP-L

Support sections for CP-L support arm system

## **Features**

| Model No.             | CP 6513.050                                                                                                                                             |
|-----------------------|---------------------------------------------------------------------------------------------------------------------------------------------------------|
| Design                | Open                                                                                                                                                    |
| Product description   | Attachment to the connection components with 4 self-tapping screws in the screw channel, may be cut to any required length, no thread-tapping required. |
| Material              | Support section: Extruded aluminium section                                                                                                             |
| Colour                | Support section: RAL 7035                                                                                                                               |
| Supply includes       | Support sections CP-L                                                                                                                                   |
| Length                | 1,000 mm                                                                                                                                                |
| Material thickness    | 8 mm                                                                                                                                                    |
| Dimensions            | Width: 50 mm<br>Height: 85 mm<br>Length: 1,000 mm                                                                                                       |
| Packs of              | 1 pc(s).                                                                                                                                                |
| Net weight            | 4.413                                                                                                                                                   |
| Gross weight          | 4.613                                                                                                                                                   |
| Customs tariff number | 76042990                                                                                                                                                |
| EAN                   | 4028177565807                                                                                                                                           |
| ECLASS 8.0            | 27400556                                                                                                                                                |
|                       |                                                                                                                                                         |