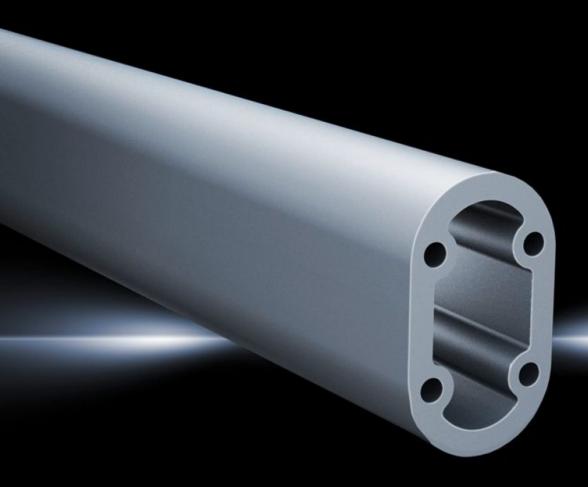

## CP 6515.000 - Support sections CP-L

Support sections for CP-L support arm system

## **Features**

| Model No.             | CP 6515.000                                                                                                                                             |
|-----------------------|---------------------------------------------------------------------------------------------------------------------------------------------------------|
| Design                | solid                                                                                                                                                   |
| Product description   | Attachment to the connection components with 4 self-tapping screws in the screw channel, may be cut to any required length, no thread-tapping required. |
| Material              | Support section: Extruded aluminium section                                                                                                             |
| Colour                | Support section: RAL 7035                                                                                                                               |
| Supply includes       | Support sections CP-L                                                                                                                                   |
| Length                | 2,000 mm                                                                                                                                                |
| Material thickness    | 8 mm                                                                                                                                                    |
| Dimensions            | Width: 50 mm<br>Height: 85 mm<br>Length: 2,000 mm                                                                                                       |
| Packs of              | 1 pc(s).                                                                                                                                                |
| Net weight            | 9.391                                                                                                                                                   |
| Gross weight          | 9.885                                                                                                                                                   |
| Customs tariff number | 76042990                                                                                                                                                |
| EAN                   | 4028177121799                                                                                                                                           |
| ECLASS 8.0            | 27400556                                                                                                                                                |
|                       |                                                                                                                                                         |