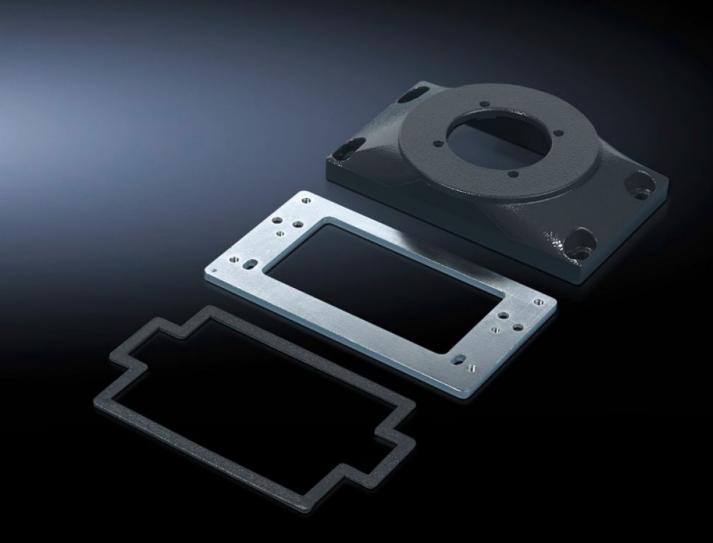

## CP 6528.210 - Connection plates CP-L with reinforcement plate

Connection plate for easy mounting of the command panel on support arm/pedestal.

## **Features**

| Model No.             | CP 6528.210                                                                                 |
|-----------------------|---------------------------------------------------------------------------------------------|
| Product description   | For easy mounting of the command panel on support arm/pedestal. More space for cable entry. |
| Material              | Connection plate: Cast aluminium<br>Reinforcement plate: Sheet steel, 6 mm                  |
| Colour                | RAL 7024                                                                                    |
| Supply includes       | Seals<br>Assembly parts                                                                     |
| Packs of              | 1 pc(s).                                                                                    |
| Net weight            | 1.18                                                                                        |
| Gross weight          | 1.602                                                                                       |
| Customs tariff number | 73269098                                                                                    |
| EAN                   | 4028177267725                                                                               |
| ECLASS 8.0            | 27189263                                                                                    |