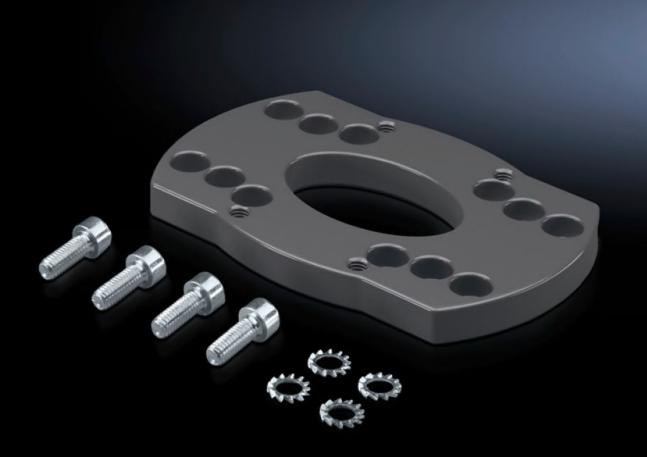

## CP 6528.450 - Adaptor for Siemens Pro-Panel

Adaptor for mounting Siemens Pro Panel on Rittal support arm systems.

## Features

| Model No.             | CP 6528.450                                                                                                                            |
|-----------------------|----------------------------------------------------------------------------------------------------------------------------------------|
| Product description   | For external mounting of Siemens Simatic Pro Panel on: CP-S<br>support arm system, CP-L support arm system, rectangular 120 x<br>65 mm |
| Material              | Aluminium                                                                                                                              |
| Colour                | RAL 7024                                                                                                                               |
| Supply includes       | Assembly parts                                                                                                                         |
| Packs of              | 1 pc(s).                                                                                                                               |
| Net weight            | 0.24                                                                                                                                   |
| Gross weight          | 0.245                                                                                                                                  |
| Customs tariff number | 85369010                                                                                                                               |
| EAN                   | 4028177623804                                                                                                                          |
| ECLASS 8.0            | 27400556                                                                                                                               |