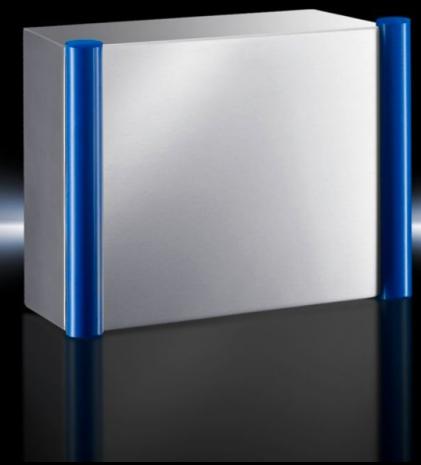

# CP 6535.010 - Command panel housing with door Stainless steel

Command panel housing with door made from stainless steel 1.4301 (AISI 304), with handle strips made from plastic approved for use with foodstuffs. May be combined with support arm system CP40, stainless steel.

#### **Features**

| Model No.       | CP 6535.010                                                                                                              |
|-----------------|--------------------------------------------------------------------------------------------------------------------------|
| Design          | With support arm connection CP 40, stainless steel                                                                       |
| Material        | Enclosure and door: Stainless steel 1.4301 (AISI 304) Handle strips: Plastic approved for use with foodstuffs, dyed blue |
| Surface finish  | Brushed, grain 400                                                                                                       |
| General colour  | Stainless steel                                                                                                          |
| Colour          | Handle strips: similar to RAL 5002                                                                                       |
| Supply includes | Enclosure of all-round solid construction                                                                                |
|                 | Cut-out and reinforcement for support arm system CP 40 stainless steel                                                   |
|                 | Fastener with guide plate                                                                                                |
|                 | Door with sealing frame and side handle strips                                                                           |
|                 | Lock: 3 mm double-bit                                                                                                    |
| Dimensions      | Width: 300 mm                                                                                                            |
|                 | Height: 300 mm                                                                                                           |
|                 | Depth: 150 mm                                                                                                            |