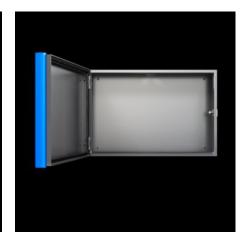

#### **Features**

| Model No.       | CP 6535.010                                                                                                              |
|-----------------|--------------------------------------------------------------------------------------------------------------------------|
| Design          | With support arm connection CP 40, stainless steel                                                                       |
| Material        | Enclosure and door: Stainless steel 1.4301 (AISI 304) Handle strips: Plastic approved for use with foodstuffs, dyed blue |
| Surface finish  | Brushed, grain 400                                                                                                       |
| General colour  | Stainless steel                                                                                                          |
| Colour          | Handle strips: similar to RAL 5002                                                                                       |
| Supply includes | Enclosure of all-round solid construction                                                                                |
|                 | Cut-out and reinforcement for support arm system CP 40 stainless steel                                                   |
|                 | Fastener with guide plate                                                                                                |
|                 | Door with sealing frame and side handle strips                                                                           |
|                 | Lock: 3 mm double-bit                                                                                                    |
| Dimensions      | Width: 300 mm                                                                                                            |
|                 | Height: 300 mm                                                                                                           |
|                 | Depth: 150 mm                                                                                                            |