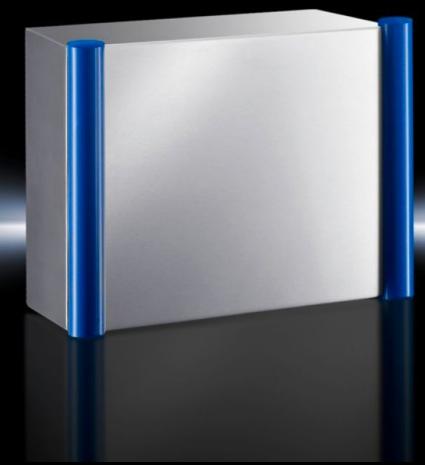

# CP 6536.010 - Command panel housing with door Stainless steel

Command panel housing with door made from stainless steel 1.4301 (AISI 304), with handle strips made from plastic approved for use with foodstuffs. May be combined with support arm system CP40, stainless steel.

#### **Features**

| Model No.       | CP 6536.010                                                                                                              |
|-----------------|--------------------------------------------------------------------------------------------------------------------------|
| Design          | With support arm connection CP 40, stainless steel                                                                       |
| Material        | Enclosure and door: Stainless steel 1.4301 (AISI 304) Handle strips: Plastic approved for use with foodstuffs, dyed blue |
| Surface finish  | Brushed, grain 400                                                                                                       |
| General colour  | Stainless steel                                                                                                          |
| Colour          | Handle strips: similar to RAL 5002                                                                                       |
| Supply includes | Enclosure of all-round solid construction                                                                                |
|                 | Cut-out and reinforcement for support arm system CP 40 stainless steel                                                   |
|                 | Fastener with guide plate                                                                                                |
|                 | Door with sealing frame and side handle strips                                                                           |
|                 | Lock: 3 mm double-bit                                                                                                    |
| Dimensions      | Width: 400 mm                                                                                                            |
|                 | Height: 300 mm                                                                                                           |
|                 | Depth: 150 mm                                                                                                            |