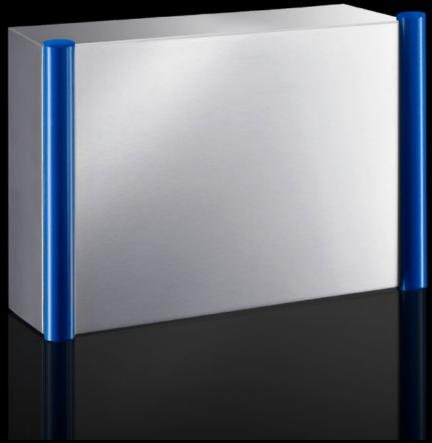

# CP 6539.010 - Command panel housing with door Stainless steel

Command panel housing with door made from stainless steel 1.4301 (AISI 304), with handle strips made from plastic approved for use with foodstuffs. May be combined with support arm system CP40, stainless steel.

#### **Features**

| Model No.       | CP 6539.010                                                                                                              |
|-----------------|--------------------------------------------------------------------------------------------------------------------------|
| Design          | With support arm connection CP 40, stainless steel                                                                       |
| Material        | Enclosure and door: Stainless steel 1.4301 (AISI 304) Handle strips: Plastic approved for use with foodstuffs, dyed blue |
| Surface finish  | Brushed, grain 400                                                                                                       |
| General colour  | Stainless steel                                                                                                          |
| Colour          | Handle strips: similar to RAL 5002                                                                                       |
| Supply includes | Enclosure of all-round solid construction                                                                                |
|                 | Cut-out and reinforcement for support arm system CP 40 stainless steel                                                   |
|                 | Fastener with guide plate                                                                                                |
|                 | Door with sealing frame and side handle strips                                                                           |
|                 | Lock: 3 mm double-bit                                                                                                    |
| Dimensions      | Width: 600 mm                                                                                                            |
|                 | Height: 400 mm                                                                                                           |
|                 | Depth: 150 mm                                                                                                            |