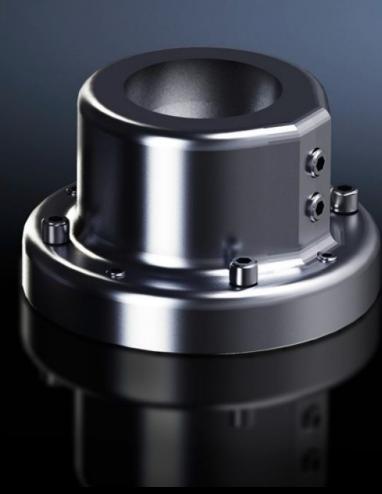

# CP 6663.000 - Wall/base mounting bracket, rigid, CP 40, stainless steel

For rigid attachment of the support arm system to vertical or horizontal surfaces – also suitable for suspending from the ceiling.