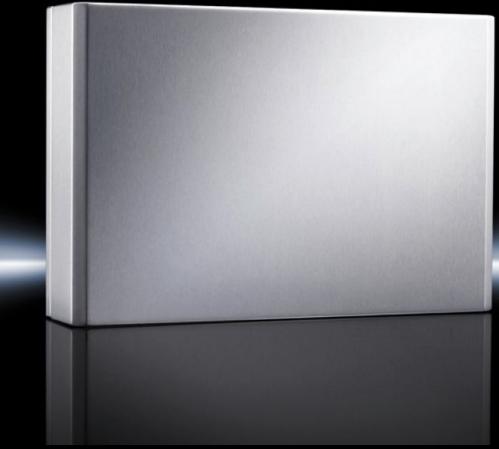

#### CP 6681.000 - Premium Panel Stainless steel

Premium Panel made of stainless steel 1.4301 (AISI 304), resistant to high-pressure cleaning.

#### **Features**

| Model No.                            | CP 6681.000                                                                                                                                                                                                                                                                                    |
|--------------------------------------|------------------------------------------------------------------------------------------------------------------------------------------------------------------------------------------------------------------------------------------------------------------------------------------------|
| Design                               | With support arm connection CP 40, stainless steel                                                                                                                                                                                                                                             |
| Benefits                             | Resistant to high-pressure cleaning: The seal lies between two surfaces and is optimally compressed by the screw fastening. Suitable for clean room use: Screw fastening to comply with high standards in the food industry. With plastic stoppers on the inside or hex screws on the outside. |
| Material                             | Stainless steel 1.4301 (AISI 304)                                                                                                                                                                                                                                                              |
| Surface finish                       | Brushed, grain 400                                                                                                                                                                                                                                                                             |
| Dimensions                           | Width: 530 mm<br>Height: 360 mm<br>Depth: 120 mm                                                                                                                                                                                                                                               |
| IP protection category to IEC 60 529 | IP 66<br>IP X9                                                                                                                                                                                                                                                                                 |
| To fit support arm connection        | Top or bottom (by rotating the enclosure)                                                                                                                                                                                                                                                      |
| Cleanroom class                      | Air purity class 1 to DIN EN ISO 14 644-1                                                                                                                                                                                                                                                      |
| Basic material                       | Stainless steel 1.4301 (AISI 304)                                                                                                                                                                                                                                                              |
| Packs of                             | 1 pc(s).                                                                                                                                                                                                                                                                                       |
| ·                                    |                                                                                                                                                                                                                                                                                                |