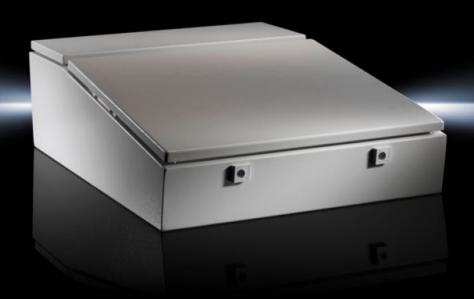

## TP 6713.500 - Desk units for 2-part assembly

Four widths complete the console system.

#### **Features**

| Model No.                               | TP 6713.500                                                                                                                                                                       |
|-----------------------------------------|-----------------------------------------------------------------------------------------------------------------------------------------------------------------------------------|
| Material                                | Enclosure: Sheet steel 1.5 mm<br>Door and console cover: Sheet steel, 2.0 mm, all-round foamed-in<br>PU seal                                                                      |
| Surface finish                          | Dipcoat-primed, powder-coated on the outside, textured paint                                                                                                                      |
| Colour                                  | RAL 7035                                                                                                                                                                          |
| Supply includes                         | Enclosure Cover hinged at rear, 2 stays with automatic locking. Automatic unlocking on the left, manual unlocking on the right Opening for running cables into the enclosure base |
| IK Code                                 | IK08                                                                                                                                                                              |
| Basic material                          | Sheet steel                                                                                                                                                                       |
| Dimensions                              | Width: 1,600 mm<br>Height: 240 mm<br>Depth: 732 mm                                                                                                                                |
| IP protection category to IEC 60<br>529 | IP 55                                                                                                                                                                             |
| Protection category NEMA                | NEMA 12                                                                                                                                                                           |
| Packs of                                | 1 pc(s).                                                                                                                                                                          |
| Net weight                              | 58                                                                                                                                                                                |
| Gross weight                            | 59                                                                                                                                                                                |
| Customs tariff number                   | 94032080                                                                                                                                                                          |
| EAN                                     | 4028177554214                                                                                                                                                                     |
| ETIM 9                                  | EC000784                                                                                                                                                                          |
| ECLASS 8.0                              | 27180504                                                                                                                                                                          |
|                                         |                                                                                                                                                                                   |