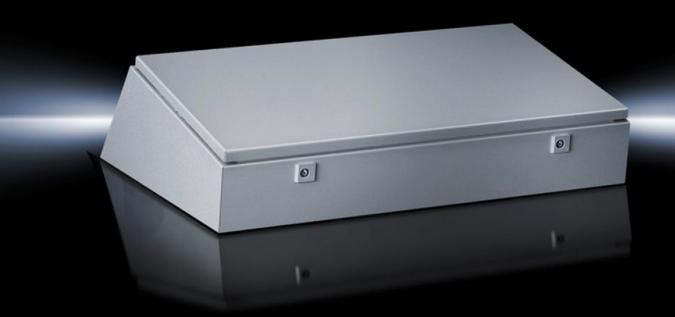

### TP 6714.500 - Desk units for 3-part assembly

Four widths form the bridge for a three-piece configuration of the TopConsole system.

#### **Features**

| Model No.                               | TP 6714.500                                                                                                                                                                       |
|-----------------------------------------|-----------------------------------------------------------------------------------------------------------------------------------------------------------------------------------|
| Material                                | Enclosure: Sheet steel 1.5 mm<br>Door and console cover: Sheet steel, 2.0 mm, all-round foamed-in<br>PU seal                                                                      |
| Surface finish                          | Dipcoat-primed, powder-coated on the outside, textured paint                                                                                                                      |
| Colour                                  | RAL 7035                                                                                                                                                                          |
| Supply includes                         | Enclosure Cover hinged at rear, 2 stays with automatic locking. Automatic unlocking on the left, manual unlocking on the right Opening for running cables into the enclosure base |
| IK Code                                 | IK08                                                                                                                                                                              |
| Basic material                          | Sheet steel                                                                                                                                                                       |
| Dimensions                              | Width: 600 mm<br>Height: 235 mm<br>Depth: 730 mm                                                                                                                                  |
| IP protection category to IEC 60<br>529 | IP 55                                                                                                                                                                             |
| Protection category NEMA                | NEMA 12                                                                                                                                                                           |
| Packs of                                | 1 pc(s).                                                                                                                                                                          |
| Net weight                              | 17.958                                                                                                                                                                            |
| Gross weight                            | 18.48                                                                                                                                                                             |
| Customs tariff number                   | 94032080                                                                                                                                                                          |
| EAN                                     | 4028177554221                                                                                                                                                                     |
| ETIM 9                                  | EC000784                                                                                                                                                                          |
| ECLASS 8.0                              | 27180504                                                                                                                                                                          |
|                                         |                                                                                                                                                                                   |