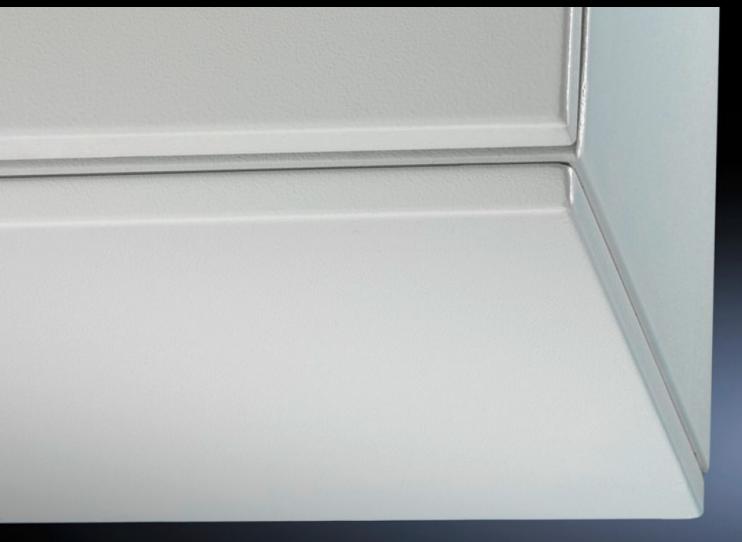

## CM 6730.110 - Cover plate for TP

As cover for a TP pedestal.

#### **Features**

| Model No.                               | CM 6730.110                                                                                                                |
|-----------------------------------------|----------------------------------------------------------------------------------------------------------------------------|
| Product description                     | To conceal the entire base opening with CM or for covering the complete top opening when using the pedestals on their own. |
| Material                                | Sheet steel                                                                                                                |
| Surface finish                          | Textured paint                                                                                                             |
| Colour                                  | RAL 7035                                                                                                                   |
| Supply includes                         | Assembly parts                                                                                                             |
| Dimensions                              | Height: 24.5 mm                                                                                                            |
| To fit                                  | Enclosure type: TP pedestals Width: = 800 mm Depth: = 500 mm                                                               |
| IP protection category to IEC 60<br>529 | IP 55                                                                                                                      |
| Protection category NEMA                | NEMA 12                                                                                                                    |
| Packs of                                | 1 pc(s).                                                                                                                   |
| Net weight                              | 6.584                                                                                                                      |
| Gross weight                            | 6.931                                                                                                                      |
| Customs tariff number                   | 94039910                                                                                                                   |
| EAN                                     | 4028177554405                                                                                                              |