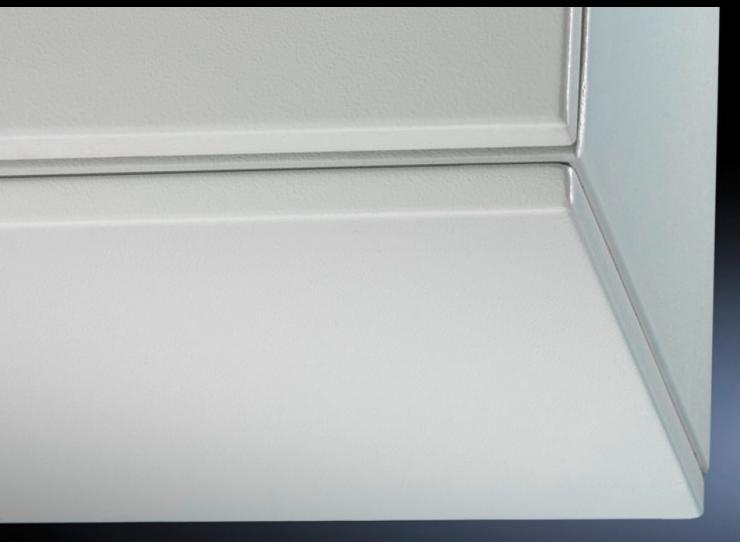

## CM 6730.120 - Cover plate for TP

As cover for a TP pedestal.

#### **Features**

| Model No.                            | CM 6730.120                                                                                                                |
|--------------------------------------|----------------------------------------------------------------------------------------------------------------------------|
| Product description                  | To conceal the entire base opening with CM or for covering the complete top opening when using the pedestals on their own. |
| Material                             | Sheet steel                                                                                                                |
| Surface finish                       | Textured paint                                                                                                             |
| Colour                               | RAL 7035                                                                                                                   |
| Supply includes                      | Assembly parts                                                                                                             |
| Dimensions                           | Height: 24.5 mm                                                                                                            |
| To fit                               | Enclosure type: TP pedestals Width: = 1,200 mm Depth: = 500 mm                                                             |
| IP protection category to IEC 60 529 | IP 55                                                                                                                      |
| Protection category NEMA             | NEMA 12                                                                                                                    |
| Packs of                             | 1 pc(s).                                                                                                                   |
| Net weight                           | 9.378                                                                                                                      |
| Gross weight                         | 9.872                                                                                                                      |
| Customs tariff number                | 94039910                                                                                                                   |
| EAN                                  | 4028177554412                                                                                                              |