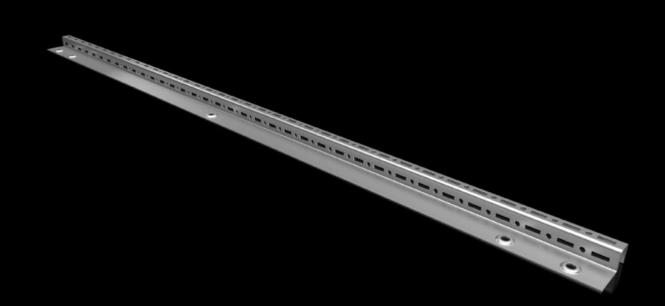

## SZ 6730.720 - Rail for interior installation

For mounting on the existing threaded bolts. With system punchings on three sides.

## **Features**

| Model No.             | SZ 6730.720                                                                                                  |
|-----------------------|--------------------------------------------------------------------------------------------------------------|
| Material              | Sheet steel                                                                                                  |
| Surface finish        | Zinc-plated                                                                                                  |
| Supply includes       | Assembly parts                                                                                               |
| Length                | 900 mm                                                                                                       |
| Note                  | Please observe the assembly instructions or PE conductor brochure for the relevant enclosure or case system. |
| To fit                | Enclosure type: CX one-piece console<br>Width: = 1,000 mm                                                    |
| Packs of              | 4 pc(s).                                                                                                     |
| Net weight            | 2.76                                                                                                         |
| Gross weight          | 2.993                                                                                                        |
| Customs tariff number | 73269098                                                                                                     |
| EAN                   | 4028177983557                                                                                                |
| ETIM 9                | EC002620                                                                                                     |
| ECLASS 8.0            | 27189234                                                                                                     |