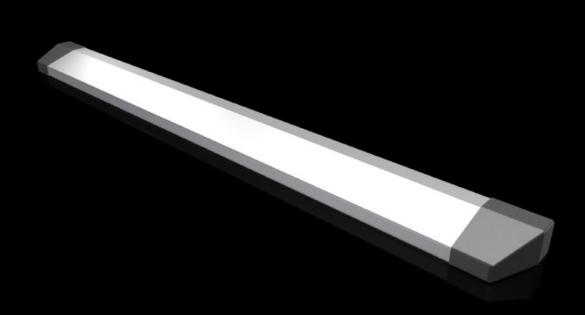

## CX 6730.800 - CX aluminium strip

Prevents wiring plans etc. from slipping off, and allows retrospective external mounting on CX desk units, consoles and one-piece consoles.

## Features

| Model No.            | CX 6730.800                                  |
|----------------------|----------------------------------------------|
| Material             | Extruded aluminium section                   |
|                      | Cover caps: Plastic                          |
| Surface finish       | Aluminium extruded section: natural anodised |
| Colour               | Cover caps: RAL 7016                         |
| Supply includes      | 1 aluminium section                          |
|                      | 6 plastic covers                             |
|                      | Drilling template                            |
|                      | Assembly parts                               |
| Length               | 1,750 mm                                     |
| Installation options | Easily cut to length for other sizes         |
|                      | 3 x width 600 mm                             |
|                      | 2 x width 800 mm                             |
|                      | 1 x width 1000 mm + 1 x width 600 mm         |
|                      | 1 x width 1200 mm                            |
|                      | 1 x width 1600 mm                            |
| To fit               | CX console system                            |
|                      | CX one-piece console                         |
| Packs of             | 1 pc(s).                                     |
| Net weight           | 1                                            |
| Gross weight         | 1.23                                         |
|                      |                                              |