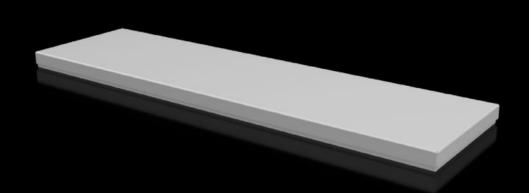

# CX 6730.820 Cover plate

State: 7/9/2025 (Source: rittal.com/in-en)

## CX 6730.820 - Cover plate For CX console system

To seal the roof opening of CX pedestals and desk units.