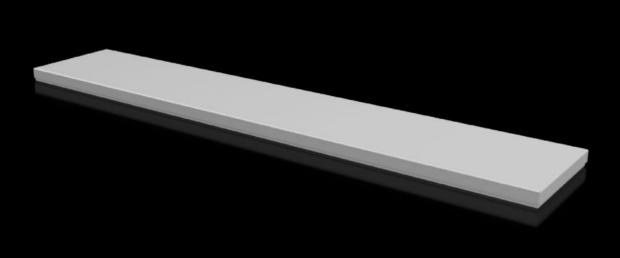

## CX 6730.830 Cover plate

State: 8/8/2025 (Source: rittal.com/in-en)

POWER DISTRIBUTION >> CLIMATE CONTROL

IT INFRASTRUCTURE SOFTWARE & SERVICES

FRIEDHELM LOH GROUP

ENCLOSURES

## CX 6730.830 - Cover plate For CX console system

To seal the roof opening of CX pedestals and desk units.

## Features

| Model No.                               | CX 6730.830                                       |
|-----------------------------------------|---------------------------------------------------|
| Material                                | Sheet steel                                       |
| Surface finish                          | Textured paint                                    |
| Colour                                  | RAL 7035                                          |
| Supply includes                         | Assembly parts                                    |
| To fit                                  | Enclosure type: CX desk unit<br>Width: = 1,200 mm |
| Protection category NEMA                | NEMA 1<br>NEMA 12                                 |
| IP protection category to IEC 60<br>529 | IP 55                                             |
| Packs of                                | 1 pc(s).                                          |
| Net weight                              | 5.3                                               |
| Gross weight                            | 5.44                                              |
| Customs tariff number                   | 94039910                                          |
| EAN                                     | 4028177983441                                     |
| ETIM 9                                  | EC000784                                          |
| ETIM 8                                  | EC000784                                          |
| ECLASS 8.0                              | 27180504                                          |
|                                         |                                                   |