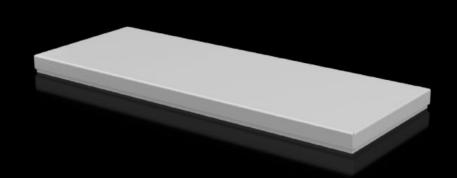

## CX 6730.900 - Cover plate For CX console system

To seal the roof opening of CX pedestals and desk units.

#### **Features**

| Model No.                            | CX 6730.900                                                       |
|--------------------------------------|-------------------------------------------------------------------|
| Material                             | Sheet steel                                                       |
| Surface finish                       | Textured paint                                                    |
| Colour                               | RAL 7035                                                          |
| Supply includes                      | Assembly parts                                                    |
| To fit                               | Enclosure type: CX pedestal<br>Width: = 600 mm<br>Depth: = 400 mm |
| Protection category NEMA             | NEMA 1<br>NEMA 12                                                 |
| IP protection category to IEC 60 529 | IP 55                                                             |
| Packs of                             | 1 pc(s).                                                          |
| Net weight                           | 4.4                                                               |
| Gross weight                         | 4.411                                                             |
| Customs tariff number                | 94039910                                                          |
| EAN                                  | 4028177983540                                                     |
| ETIM 9                               | EC000784                                                          |
| ETIM 8                               | EC000784                                                          |
| ECLASS 8.0                           | 27180504                                                          |