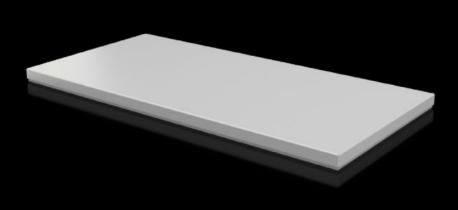

### CX 6730.910 - Cover plate For CX console system

To seal the roof opening of CX pedestals and desk units.

#### Features

| Model No.                               | CX 6730.910                                                       |
|-----------------------------------------|-------------------------------------------------------------------|
| Material                                | Sheet steel                                                       |
| Surface finish                          | Textured paint                                                    |
| Colour                                  | RAL 7035                                                          |
| Supply includes                         | Assembly parts                                                    |
| To fit                                  | Enclosure type: CX pedestal<br>Width: = 800 mm<br>Depth: = 400 mm |
| Protection category NEMA                | NEMA 1<br>NEMA 12                                                 |
| IP protection category to IEC 60<br>529 | IP 55                                                             |
| Packs of                                | 1 pc(s).                                                          |
| Net weight                              | 5.4                                                               |
| Gross weight                            | 5.53                                                              |
| Customs tariff number                   | 94039910                                                          |
| EAN                                     | 4028177983533                                                     |
| ETIM 9                                  | EC000784                                                          |
| ETIM 8                                  | EC000784                                                          |
| ECLASS 8.0                              | 27180504                                                          |
|                                         |                                                                   |