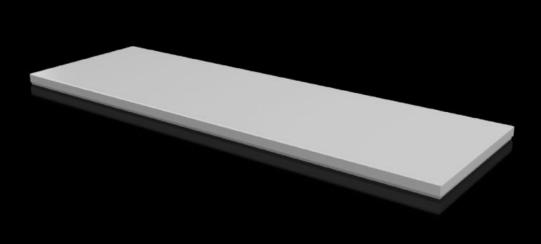

### CX 6730.920 - Cover plate For CX console system

To seal the roof opening of CX pedestals and desk units.

#### Features

| Model No.                               | CX 6730.920                                                         |
|-----------------------------------------|---------------------------------------------------------------------|
| Material                                | Sheet steel                                                         |
| Surface finish                          | Textured paint                                                      |
| Colour                                  | RAL 7035                                                            |
| Supply includes                         | Assembly parts                                                      |
| To fit                                  | Enclosure type: CX pedestal<br>Width: = 1,200 mm<br>Depth: = 400 mm |
| Protection category NEMA                | NEMA 1<br>NEMA 12                                                   |
| IP protection category to IEC 60<br>529 | IP 55                                                               |
| Packs of                                | 1 pc(s).                                                            |
| Net weight                              | 7.5                                                                 |
| Gross weight                            | 8                                                                   |
| Customs tariff number                   | 94039910                                                            |
| EAN                                     | 4028177983526                                                       |
| ETIM 9                                  | EC000784                                                            |
| ETIM 8                                  | EC000784                                                            |
| ECLASS 8.0                              | 27180504                                                            |
|                                         |                                                                     |