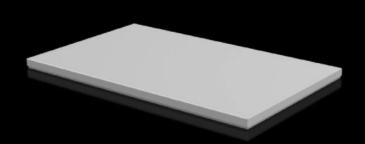

## CX 6730.950 - Cover plate For CX console system

To seal the roof opening of CX pedestals and desk units.

#### **Features**

| Model No.                            | CX 6730.950                                                       |
|--------------------------------------|-------------------------------------------------------------------|
| Material                             | Sheet steel                                                       |
| Surface finish                       | Textured paint                                                    |
| Colour                               | RAL 7035                                                          |
| Supply includes                      | Assembly parts                                                    |
| To fit                               | Enclosure type: CX pedestal<br>Width: = 800 mm<br>Depth: = 500 mm |
| Protection category NEMA             | NEMA 1<br>NEMA 12                                                 |
| IP protection category to IEC 60 529 | IP 55                                                             |
| Packs of                             | 1 pc(s).                                                          |
| Net weight                           | 6.62                                                              |
| Gross weight                         | 6.623                                                             |
| Customs tariff number                | 94039910                                                          |
| EAN                                  | 4028177983496                                                     |
| ETIM 9                               | EC000784                                                          |
| ETIM 8                               | EC000784                                                          |
| ECLASS 8.0                           | 27180504                                                          |