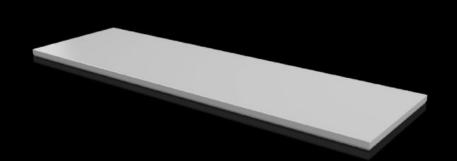

## CX 6730.970 - Cover plate For CX console system

To seal the roof opening of CX pedestals and desk units.

#### **Features**

| Model No.                            | CX 6730.970                                                         |
|--------------------------------------|---------------------------------------------------------------------|
| Material                             | Sheet steel                                                         |
| Surface finish                       | Textured paint                                                      |
| Colour                               | RAL 7035                                                            |
| Supply includes                      | Assembly parts                                                      |
| To fit                               | Enclosure type: CX pedestal<br>Width: = 1,600 mm<br>Depth: = 500 mm |
| Protection category NEMA             | NEMA 1<br>NEMA 12                                                   |
| IP protection category to IEC 60 529 | IP 55                                                               |
| Packs of                             | 1 pc(s).                                                            |
| Net weight                           | 12.6                                                                |
| Gross weight                         | 12.8                                                                |
| Customs tariff number                | 94039910                                                            |
| EAN                                  | 4028177983472                                                       |
| ETIM 9                               | EC000784                                                            |
| ETIM 8                               | EC000784                                                            |
| ECLASS 8.0                           | 27180504                                                            |