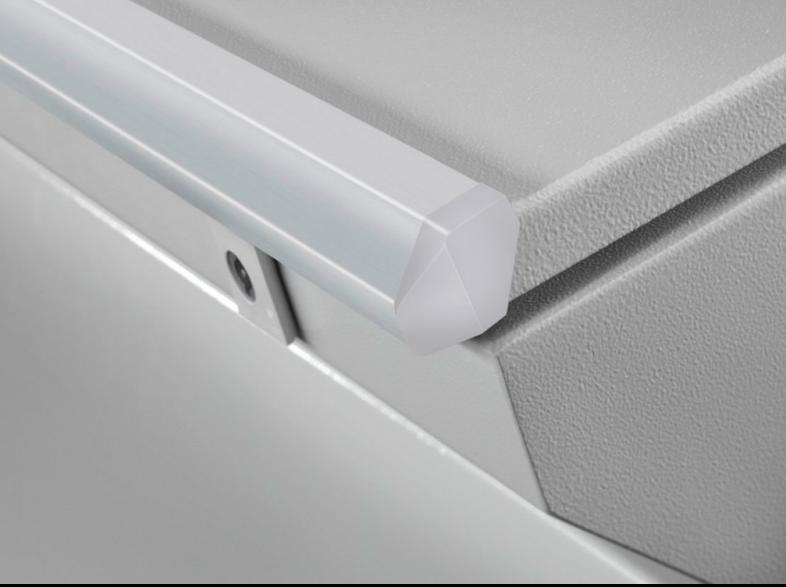

## TP 6731.120 - TP aluminium strip

Prevents wiring plans etc. from slipping.

## **Features**

| Model No.             | TP 6731.120                                                                            |
|-----------------------|----------------------------------------------------------------------------------------|
| Product description   | For retrospective external mounting on TP desk units, consoles and one-piece consoles. |
| Applications          | TP three-part/two-part                                                                 |
|                       | One-piece consoles TP                                                                  |
|                       | May be mounted on all enclosures/covers with 20 mm fold height                         |
|                       | (max. metal thickness 2 mm)                                                            |
| Material              | Extruded aluminium section                                                             |
|                       | Cover caps: Plastic                                                                    |
| Surface finish        | Aluminium extruded section: natural anodised                                           |
| Colour                | Cover caps: RAL 7035                                                                   |
| Length                | 1,750 mm                                                                               |
| Installation options  | Easily cut to length for other sizes                                                   |
|                       | 3 x width 600 mm                                                                       |
|                       | 2 x width 800 mm                                                                       |
|                       | 1 x width 1000 mm + 1 x width 600 mm                                                   |
|                       | 1 x width 1200 mm                                                                      |
|                       | 1 x width 1600 mm                                                                      |
| Packs of              | 1 pc(s).                                                                               |
| Net weight            | 0.847                                                                                  |
| Gross weight          | 0.947                                                                                  |
| Customs tariff number | 76169990                                                                               |
| EAN                   | 4028177662513                                                                          |
| ETIM 9                | EC002620                                                                               |
| ECLASS 8.0            | 27189261                                                                               |
|                       |                                                                                        |