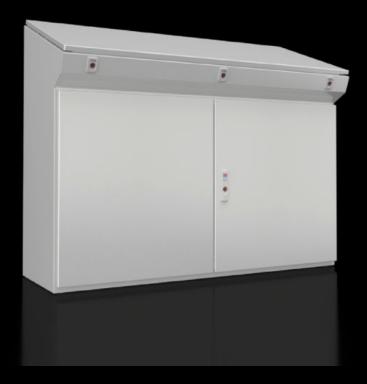

## CX 6742.000 - CX one-piece console

One-piece console for operating and monitoring, with large mounting plate and a high protection category of IP 55, available in four different widths.

#### **Features**

| Model No.       | CX 6742.000                                                                                                                                                                                                                                                                  |
|-----------------|------------------------------------------------------------------------------------------------------------------------------------------------------------------------------------------------------------------------------------------------------------------------------|
| Design          | One-piece consoles                                                                                                                                                                                                                                                           |
| Material        | Enclosure: Sheet steel 1.5 mm  Door and console cover: Sheet steel, 2.0 mm, all-round foamed-in PU seal  Mounting plate: Sheet steel, 2.5 mm                                                                                                                                 |
| Surface finish  | Enclosure, cover and door: Dipcoat-primed, powder-coated on the outside, textured paint  Mounting plate: Zinc-plated                                                                                                                                                         |
| Colour          | RAL 7035                                                                                                                                                                                                                                                                     |
| Supply includes | Enclosure, solid back and sides Door or double-door at front, with 3-point locking system Mounting plate Cover with cam locks, hinged at the rear, 2 stays with automatic latching. Automatic unlatching on the left, manual on the right. Gland plate Lock: 3 mm double-bit |
| Dimensions      | Width: 1,200 mm<br>Height: 970 mm<br>Depth: 400 mm                                                                                                                                                                                                                           |