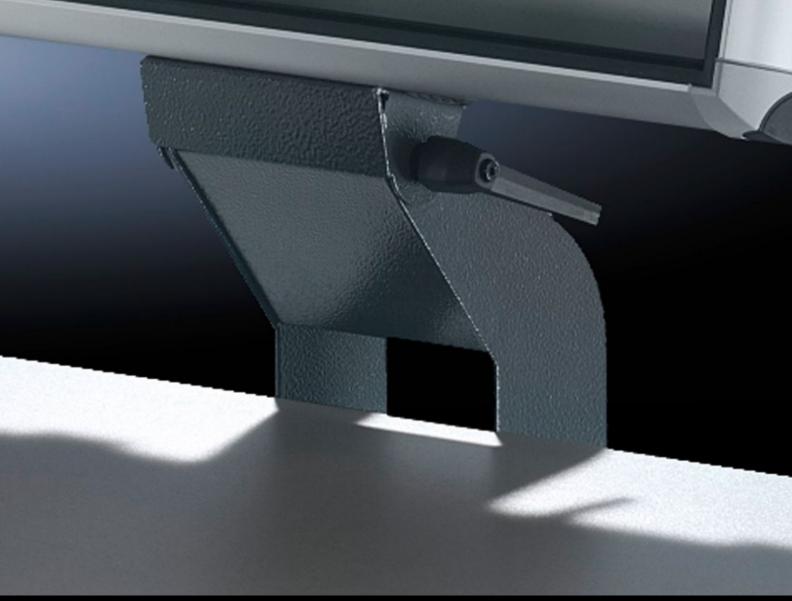

## IW 6902.640 - Enclosure attachment, tilting, base mounting CP-L, square 120 x 65 mm

The enclosure attachment can be mounted either on the support arm connection of the Optipanel enclosure or on the underside or rear of any enclosure.

#### **Features**

| IW 6902.640                                                                                                                                           |
|-------------------------------------------------------------------------------------------------------------------------------------------------------|
| With mounting cut-out for connector grommet for sealed cable entry.                                                                                   |
| Sheet steel                                                                                                                                           |
| Spray-finished                                                                                                                                        |
| RAL 7024                                                                                                                                              |
| Assembly parts                                                                                                                                        |
| The enclosure attachment can be mounted either on the support arm connection of the Optipanel enclosure or on the underside or rear of any enclosure. |
| -40 - 40 °                                                                                                                                            |
| 1 pc(s).                                                                                                                                              |
| 1.654                                                                                                                                                 |
|                                                                                                                                                       |