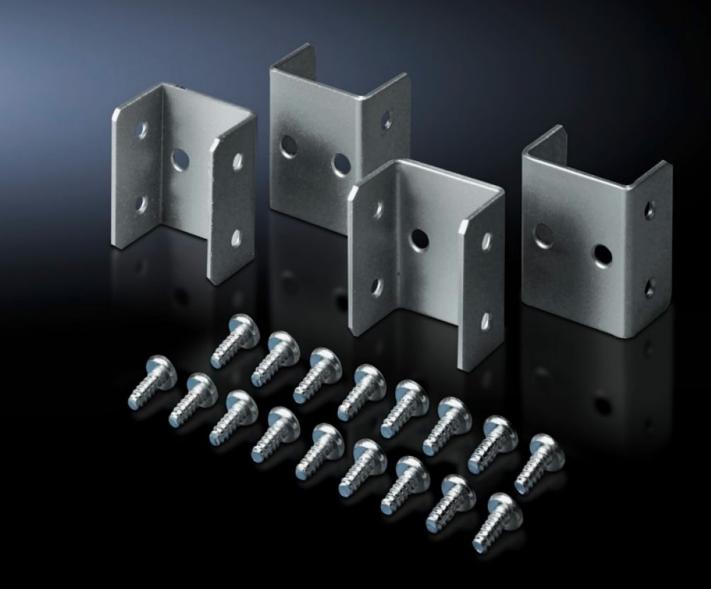

## TE 7000.640 - Baying kit for TE 7000

For connecting individual enclosures into bayed suites at the sides.

## **Features**

| Model No.           | TE 7000.640                                                                                                                        |
|---------------------|------------------------------------------------------------------------------------------------------------------------------------|
| Product description | For connecting individual enclosures into bayed suites at the sides. The enclosures are connected between the base and roof frame. |
| Material            | Sheet steel, zinc-plated                                                                                                           |
| Supply includes     | Assembly parts                                                                                                                     |
| Dimensions          | Width: 40 mm                                                                                                                       |
| Packs of            | 4 pc(s).                                                                                                                           |
| ECLASS 8.0          | 27189263                                                                                                                           |