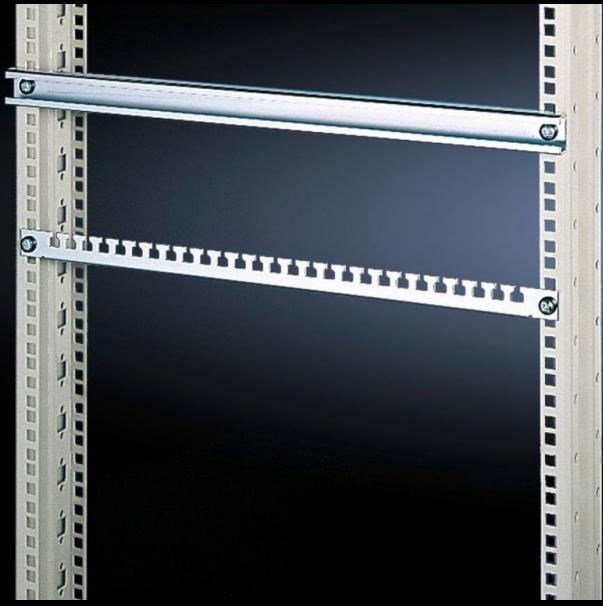

## DK 7016.100 - Cable routing across the 482.6 mm (19") mounting level

For fastening across all 482.6 mm (19") mounting angles, for cable ties.

### Tender text

C rails for 482.6 mm (19") mounting angles
The C rail is fastened across 482.6 mm (19") mounting angles. The cables
may be routed and fastened using cable ties, in line with system
requirements.

Material: sheet steel

Surface finish: passivated Dimension: length 482.6 mm

Supply includes Assembly parts

© Rittal 2025 3