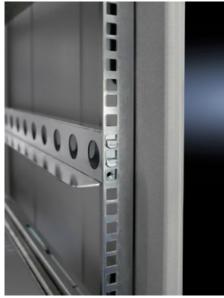

## DK 7063.740 - Slide rail, heavy-duty for TE

With L-shaped mounting angles or 482.6 mm (19") mounting frame and a clearance between levels of 745 mm, easily and quickly installed thanks to locating brackets for the rear level.

#### **Features**

| Model No.                        | DK 7063.740                                                                                                                                                           |
|----------------------------------|-----------------------------------------------------------------------------------------------------------------------------------------------------------------------|
| Product description              | For L-shaped mounting angles with a preconfigured clearance<br>between levels of 740 mm. Easily and quickly installed due to<br>locating brackets for the rear level. |
| Material                         | Sheet steel                                                                                                                                                           |
| Surface finish                   | Zinc-plated                                                                                                                                                           |
| Supply includes                  | Assembly parts                                                                                                                                                        |
| Distance between mounting levels | 745 mm                                                                                                                                                                |
| Load capacity static             | 1,000 N                                                                                                                                                               |
| Contact surface                  | Width: 50 mm<br>Depth: 734 mm                                                                                                                                         |
| Packs of                         | 2 pc(s).                                                                                                                                                              |
| Net weight                       | 2.71                                                                                                                                                                  |
| Gross weight                     | 2.909                                                                                                                                                                 |