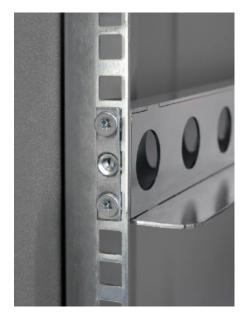

## DK 7063.740 - Slide rail, heavy-duty for TE

With L-shaped mounting angles or 482.6 mm (19") mounting frame and a clearance between levels of 745 mm, easily and quickly installed thanks to locating brackets for the rear level.

#### **Features**

| Model No.                        | DK 7063.740                                                                                                                                                           |
|----------------------------------|-----------------------------------------------------------------------------------------------------------------------------------------------------------------------|
| Product description              | For L-shaped mounting angles with a preconfigured clearance<br>between levels of 740 mm. Easily and quickly installed due to<br>locating brackets for the rear level. |
| Material                         | Sheet steel                                                                                                                                                           |
| Surface finish                   | Zinc-plated                                                                                                                                                           |
| Supply includes                  | Assembly parts                                                                                                                                                        |
| Distance between mounting levels | 745 mm                                                                                                                                                                |
| Load capacity static             | 1,000 N                                                                                                                                                               |
| Contact surface                  | Width: 50 mm<br>Depth: 734 mm                                                                                                                                         |
| Packs of                         | 2 pc(s).                                                                                                                                                              |
| Net weight                       | 2.71                                                                                                                                                                  |
| Gross weight                     | 2.909                                                                                                                                                                 |