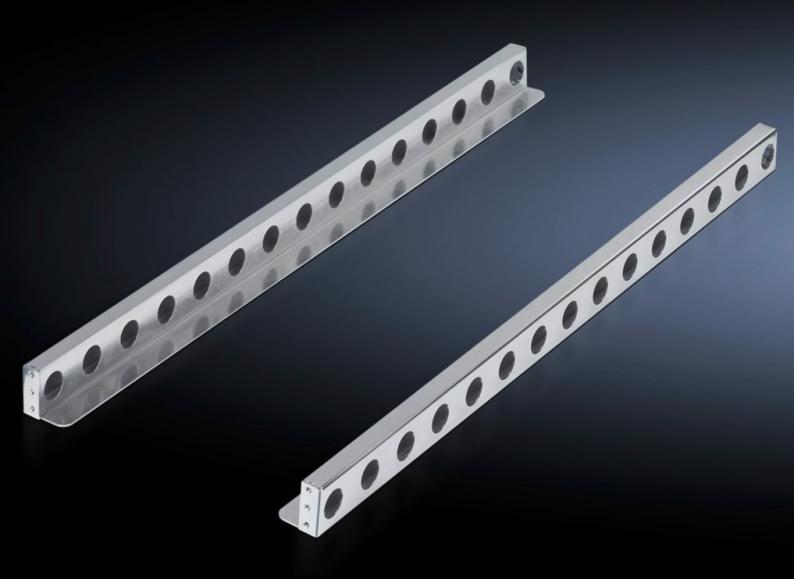

## DK 7063.740 - Slide rail, heavy-duty for TE

With L-shaped mounting angles or 482.6 mm (19") mounting frame and a clearance between levels of 745 mm, easily and quickly installed thanks to locating brackets for the rear level.

#### **Features**

| Model No.                        | DK 7063.740                                                                                                                                                           |
|----------------------------------|-----------------------------------------------------------------------------------------------------------------------------------------------------------------------|
| Product description              | For L-shaped mounting angles with a preconfigured clearance<br>between levels of 740 mm. Easily and quickly installed due to<br>locating brackets for the rear level. |
| Material                         | Sheet steel                                                                                                                                                           |
| Surface finish                   | Zinc-plated                                                                                                                                                           |
| Supply includes                  | Assembly parts                                                                                                                                                        |
| Distance between mounting levels | 745 mm                                                                                                                                                                |
| Load capacity static             | 1,000 N                                                                                                                                                               |
| Contact surface                  | Width: 50 mm<br>Depth: 734 mm                                                                                                                                         |
| Packs of                         | 2 pc(s).                                                                                                                                                              |
| Net weight                       | 2.71                                                                                                                                                                  |
| Gross weight                     | 2.909                                                                                                                                                                 |