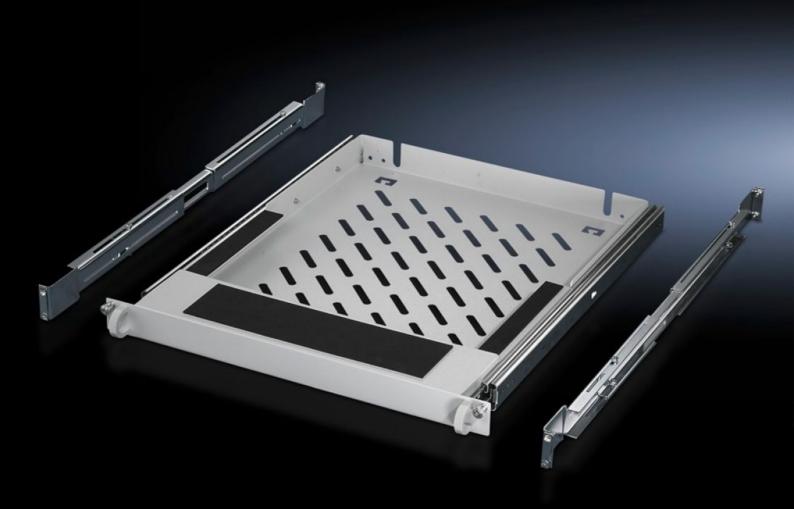

### DK 7063.888 - Drawer 482.6 mm (19") for keyboard

For attaching to the 482.6 mm (19") mounting angles front and rear, suitable for standard keyboards > 482.6 mm (19"), keyboard support with non-slip base, plus wrist support.

#### **Features**

| Model No.             | DK 7063.888                                                                                                                                                                                                                                                                   |
|-----------------------|-------------------------------------------------------------------------------------------------------------------------------------------------------------------------------------------------------------------------------------------------------------------------------|
| Product description   | For attaching to the 482.6 mm (19") mounting angles front and rear. Suitable for standard keyboards > 482.6 mm (19"). Keyboard support with non-slip base, plus wrist support. Depth-variable installation from 610 – 950 mm. Clearance opening W x H x D: 408 x 40 x 550 mm. |
| Material              | Sheet steel                                                                                                                                                                                                                                                                   |
| Colour                | RAL 7035                                                                                                                                                                                                                                                                      |
| Supply includes       | Assembly parts without keyboard                                                                                                                                                                                                                                               |
| Dimensions            | Width: 482.6 mm                                                                                                                                                                                                                                                               |
| Note                  | For mounting on L-shaped mounting angles, cranked mounting angles or mounting frames                                                                                                                                                                                          |
| Packs of              | 1 pc(s).                                                                                                                                                                                                                                                                      |
| Net weight            | 8.028                                                                                                                                                                                                                                                                         |
| Gross weight          | 8.451                                                                                                                                                                                                                                                                         |
| Customs tariff number | 94039910                                                                                                                                                                                                                                                                      |
| EAN                   | 4028177258983                                                                                                                                                                                                                                                                 |
| ECLASS 8.0            | 27189261                                                                                                                                                                                                                                                                      |