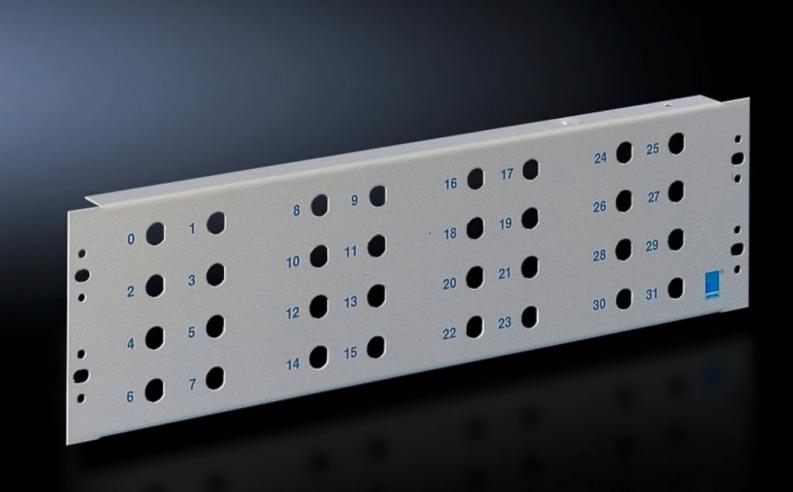

### DK 7069.535 - Patch panel for BNC jacks (version E)

With accommodation facility for cable clamp straps.

#### **Features**

| DK 7069.535                                                                    |
|--------------------------------------------------------------------------------|
| With accommodation facility for cable clamp straps DK 7610.000 or DK 7611.000. |
| Sheet steel                                                                    |
| RAL 7035                                                                       |
| 32                                                                             |
| :                                                                              |
| 1 pc(s).                                                                       |
| 1.03                                                                           |
| 1.067                                                                          |
| 94039910                                                                       |
| 4028177166349                                                                  |
| 19170112                                                                       |
|                                                                                |

#### Tender text

Patch panel 482.6 mm (19"), 3 U Patch panel 482.6 mm (19"), 3 U, to accommodate 32 BNC jacks (design E), incl. accommodation facility for cable clamp straps.

Material: sheet steel Surface finish: RAL 7035