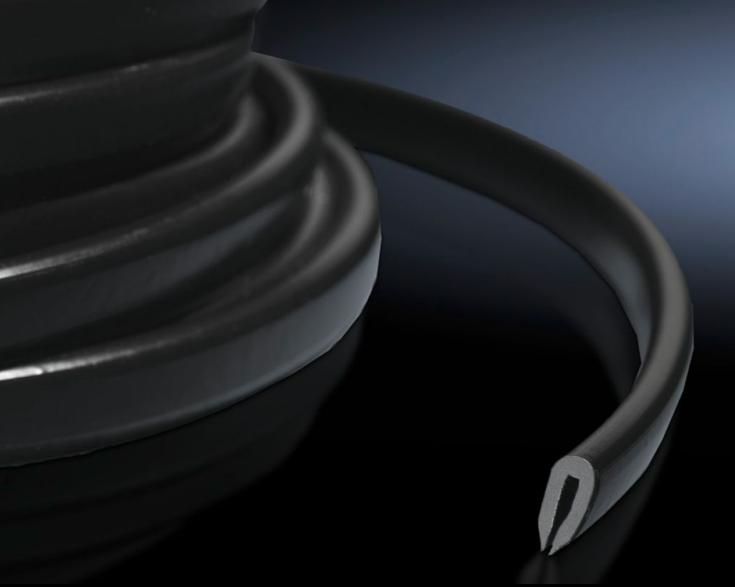

## DK 7072.100 - Edge protector

For covering sharp edges of cut-outs, provides protection from injuries and prevents damage to inserted cables, may be cut to the required length.

### **Features**

| Model No.             | DK 7072.100                                                                                                                                                                                                                             |
|-----------------------|-----------------------------------------------------------------------------------------------------------------------------------------------------------------------------------------------------------------------------------------|
| Product description   | For covering sharp edges of cut-outs. Provides protection from injuries and prevents damage to inserted cables. The edge protector is suitable for material thicknesses of approx. 1.0 – 2.0 mm, and may be cut to length individually. |
| Material              | Plastic PVC                                                                                                                                                                                                                             |
| Colour                | Black                                                                                                                                                                                                                                   |
| Length                | 10 m                                                                                                                                                                                                                                    |
| Dimensions            | Width: 6 mm<br>Height: 11 mm<br>Length: 10 m                                                                                                                                                                                            |
| Packs of              | 1 pc(s).                                                                                                                                                                                                                                |
| Net weight            | 0.41                                                                                                                                                                                                                                    |
| Gross weight          | 0.47                                                                                                                                                                                                                                    |
| Customs tariff number | 39162000                                                                                                                                                                                                                                |
| EAN                   | 4028177246614                                                                                                                                                                                                                           |
| ETIM 9                | EC002624                                                                                                                                                                                                                                |
| ECLASS 8.0            | 27189265                                                                                                                                                                                                                                |
|                       |                                                                                                                                                                                                                                         |