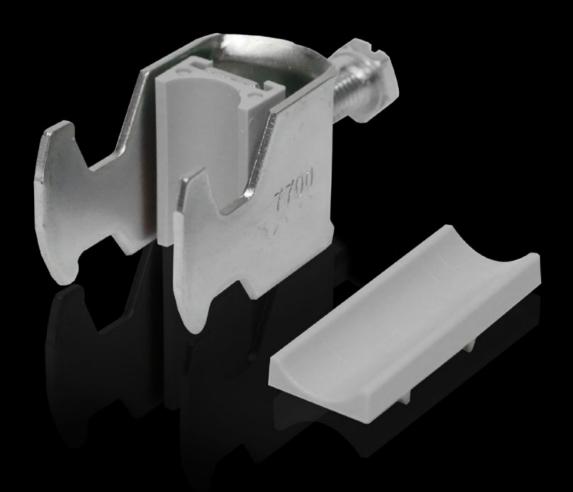

## DK 7077.000 - Cable clip for C rail, combination rail

For attaching cables to the C rail.

#### **Features**

| Model No.                     | DK 7077.000                                                                                                    |
|-------------------------------|----------------------------------------------------------------------------------------------------------------|
| Design                        | for cable diameter 6 – 14 mm                                                                                   |
| Product description           | For attaching cables to the C rail.                                                                            |
| Material                      | Sheet steel                                                                                                    |
| Surface finish                | Zinc-plated                                                                                                    |
| Supply includes               | Plastic insert                                                                                                 |
| Min. cable diameter           | 6 mm                                                                                                           |
| Max. cable diameter           | 14 mm                                                                                                          |
| Packs of                      | 25 pc(s).                                                                                                      |
| Net weight                    | 0.8                                                                                                            |
| Gross weight                  | 0.885                                                                                                          |
| PCF per pack (cradle-to-gate) | 3.3 kg CO2 eq (Cat B)                                                                                          |
| Note on PCF category          | Category B: PCF value (cradle-to-gate) based on the product weight, approximately calculated and self-declared |
| Customs tariff number         | 73182900                                                                                                       |
| EAN                           | 4028177124097                                                                                                  |
| E-Number Sweden               | E1300406                                                                                                       |
| ETIM 9                        | EC000454                                                                                                       |
|                               |                                                                                                                |

### Tender text

Cable clamps 6 - 14 mm

For attaching cables to C rails. For cable diameter 6 - 14 mm.

Material: sheet steel, zinc-plated, passivated, with plastic insert.

© Rittal 2025 3