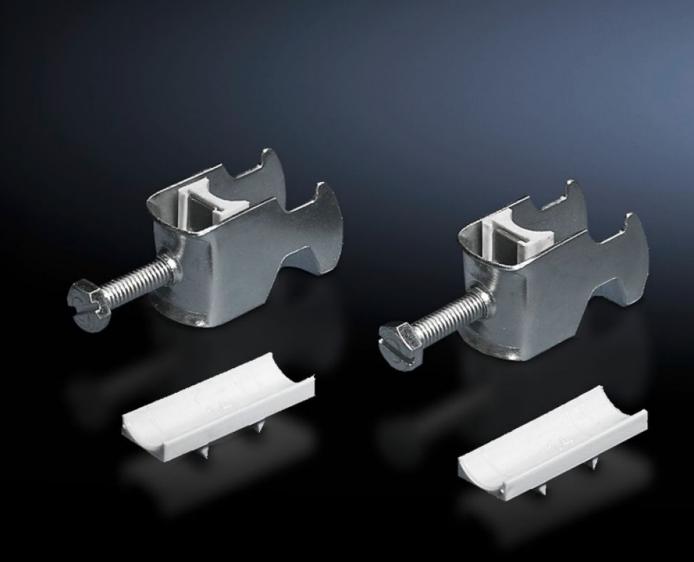

### DK 7078.000 - Cable clip for C rail, combination rail

For attaching cables to the C rail.

#### **Features**

| Model No.                     | DK 7078.000                                                                                                    |
|-------------------------------|----------------------------------------------------------------------------------------------------------------|
| Design                        | for cable diameter 12 – 18 mm                                                                                  |
| Product description           | For attaching cables to the C rail.                                                                            |
| Material                      | Sheet steel                                                                                                    |
| Surface finish                | Zinc-plated                                                                                                    |
| Supply includes               | Plastic insert                                                                                                 |
| Min. cable diameter           | 12 mm                                                                                                          |
| Max. cable diameter           | 18 mm                                                                                                          |
| Packs of                      | 25 pc(s).                                                                                                      |
| Net weight                    | 0.875                                                                                                          |
| Gross weight                  | 0.974                                                                                                          |
| PCF per pack (cradle-to-gate) | 3.6 kg CO2 eq (Cat B)                                                                                          |
| Note on PCF category          | Category B: PCF value (cradle-to-gate) based on the product weight, approximately calculated and self-declared |
| Customs tariff number         | 73182900                                                                                                       |
| EAN                           | 4028177124110                                                                                                  |
| E-Number Sweden               | E1300407                                                                                                       |
| ETIM 9                        | EC000454                                                                                                       |
|                               |                                                                                                                |

#### Tender text

Cable clamps 12 - 18 mm

For attaching cables to C rails. For cable diameter 12 - 18 mm.

Material: sheet steel, zinc-plated, passivated, with plastic insert.

© Rittal 2025 3