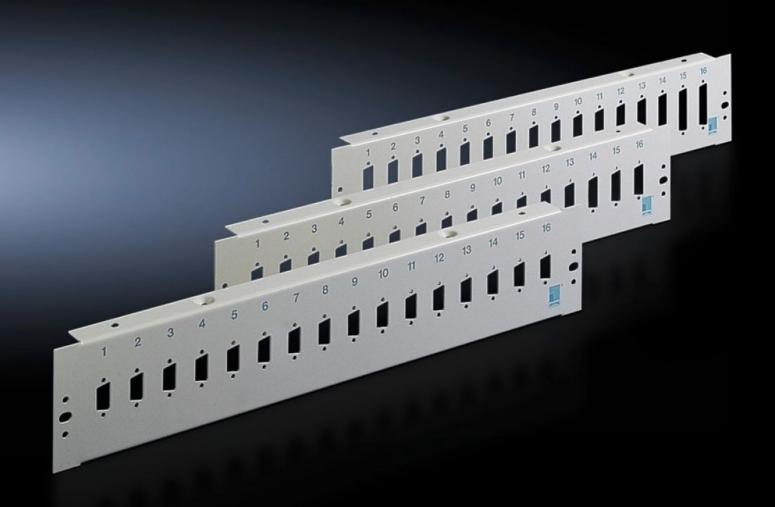

## DK 7086.535 - Patch panel for 24 V interfaces

For the installation of 16 sub-D (trapezoid) jacks and connectors, with accommodation facility for cable clamps.

#### **Features**

| Model No.             | DK 7086.535                                                                                                                                       |
|-----------------------|---------------------------------------------------------------------------------------------------------------------------------------------------|
| Product description   | For the installation of 16 sub-D (trapezoid) jacks and connectors. With accommodation facility for cable clamp straps DK 7610.000 or DK 7611.000. |
| Material              | Sheet steel                                                                                                                                       |
| Colour                | RAL 7035                                                                                                                                          |
| For no. of poles      | 15                                                                                                                                                |
| Number of locations   | 16                                                                                                                                                |
| Number of locations   | :                                                                                                                                                 |
| Packs of              | 1 pc(s).                                                                                                                                          |
| Net weight            | 0.678                                                                                                                                             |
| Gross weight          | 0.743                                                                                                                                             |
| Customs tariff number | 94039910                                                                                                                                          |
| EAN                   | 4028177166387                                                                                                                                     |
| ECLASS 8.0            | 19170112                                                                                                                                          |
|                       |                                                                                                                                                   |

### Tender text

Patch panel 482.6 mm (19"), 2 U

for V 24 interface, for the installation of 16 sub-D 15-pole (trapezoid)

jacks and

connectors, incl. accommodation facility for cable clamp straps.

Material: sheet steel