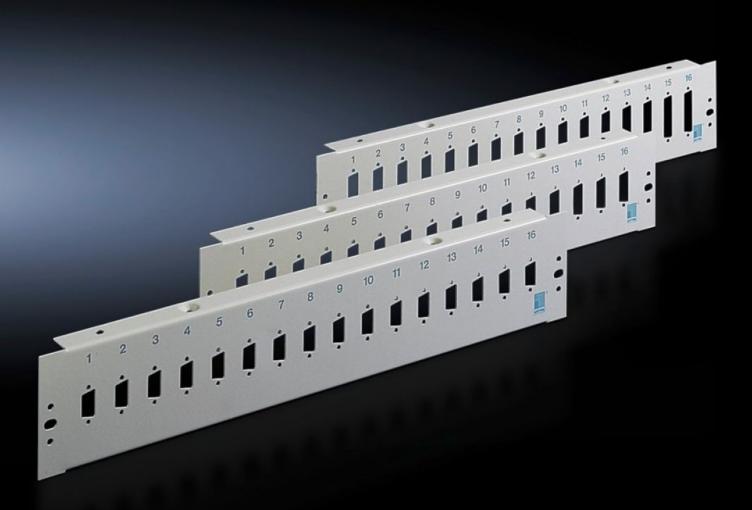

## DK 7087.535 - Patch panel for 24 V interfaces

For the installation of 16 sub-D (trapezoid) jacks and connectors, with accommodation facility for cable clamps.

## Features

| Model No.             | DK 7087.535                                                                                                                                             |
|-----------------------|---------------------------------------------------------------------------------------------------------------------------------------------------------|
| Product description   | For the installation of 16 sub-D (trapezoid) jacks and connectors.<br>With accommodation facility for cable clamp straps DK 7610.000 or<br>DK 7611.000. |
| Material              | Sheet steel                                                                                                                                             |
| Colour                | RAL 7035                                                                                                                                                |
| For no. of poles      | 9                                                                                                                                                       |
| Number of locations   | 16                                                                                                                                                      |
| Number of locations   | :                                                                                                                                                       |
| Packs of              | 1 pc(s).                                                                                                                                                |
| Net weight            | 0.718                                                                                                                                                   |
| Gross weight          | 0.795                                                                                                                                                   |
| Customs tariff number | 94039910                                                                                                                                                |
| EAN                   | 4028177166394                                                                                                                                           |
| ETIM 9                | EC001128                                                                                                                                                |
| ECLASS 8.0            | 19170112                                                                                                                                                |