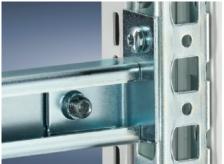

#### **Features**

| Model No.             | TS 7091.100                                                                                                                                                                                                                                                                                                      |
|-----------------------|------------------------------------------------------------------------------------------------------------------------------------------------------------------------------------------------------------------------------------------------------------------------------------------------------------------|
| Product description   | For fast attachment to the horizontal enclosure section or for cascaded cable routing between two horizontal punched sections with or without mounting flanges.                                                                                                                                                  |
| Material              | Sheet steel                                                                                                                                                                                                                                                                                                      |
| Surface finish        | Zinc-plated                                                                                                                                                                                                                                                                                                      |
| Supply includes       | Angle bracket, left Angle bracket, right Assembly parts                                                                                                                                                                                                                                                          |
| Installation options  | On the horizontal TS enclosure section On the horizontal VX SE enclosure section, bottom On the horizontal VX SE enclosure section, top in the depth On enclosures and rails with rectangular system punching 12.5 x 10.5 mm. On the vertical TS, VX SE enclosure section via adaptor rails for VX compatibility |
| Assembly instruction  | Two angle brackets are needed to secure each C rail                                                                                                                                                                                                                                                              |
| To fit enclosure type | TS<br>TS IT<br>SE                                                                                                                                                                                                                                                                                                |