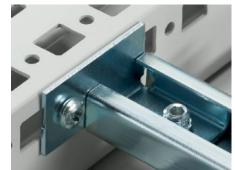

#### **Features**

| Model No.             | TS 7091.100                                                                                                                                                                                                                                                                                                      |
|-----------------------|------------------------------------------------------------------------------------------------------------------------------------------------------------------------------------------------------------------------------------------------------------------------------------------------------------------|
| Product description   | For fast attachment to the horizontal enclosure section or for cascaded cable routing between two horizontal punched sections with or without mounting flanges.                                                                                                                                                  |
| Material              | Sheet steel                                                                                                                                                                                                                                                                                                      |
| Surface finish        | Zinc-plated                                                                                                                                                                                                                                                                                                      |
| Supply includes       | Angle bracket, left Angle bracket, right Assembly parts                                                                                                                                                                                                                                                          |
| Installation options  | On the horizontal TS enclosure section On the horizontal VX SE enclosure section, bottom On the horizontal VX SE enclosure section, top in the depth On enclosures and rails with rectangular system punching 12.5 x 10.5 mm. On the vertical TS, VX SE enclosure section via adaptor rails for VX compatibility |
| Assembly instruction  | Two angle brackets are needed to secure each C rail                                                                                                                                                                                                                                                              |
| To fit enclosure type | TS<br>TS IT<br>SE                                                                                                                                                                                                                                                                                                |