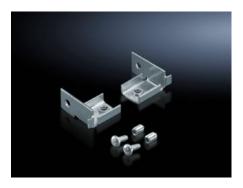

#### **Features**

| Model No.             | TS 7091.100                                                                                                                                                                                                                                                                                                      |
|-----------------------|------------------------------------------------------------------------------------------------------------------------------------------------------------------------------------------------------------------------------------------------------------------------------------------------------------------|
| Product description   | For fast attachment to the horizontal enclosure section or for cascaded cable routing between two horizontal punched sections with or without mounting flanges.                                                                                                                                                  |
| Material              | Sheet steel                                                                                                                                                                                                                                                                                                      |
| Surface finish        | Zinc-plated                                                                                                                                                                                                                                                                                                      |
| Supply includes       | Angle bracket, left Angle bracket, right Assembly parts                                                                                                                                                                                                                                                          |
| Installation options  | On the horizontal TS enclosure section On the horizontal VX SE enclosure section, bottom On the horizontal VX SE enclosure section, top in the depth On enclosures and rails with rectangular system punching 12.5 x 10.5 mm. On the vertical TS, VX SE enclosure section via adaptor rails for VX compatibility |
| Assembly instruction  | Two angle brackets are needed to secure each C rail                                                                                                                                                                                                                                                              |
| To fit enclosure type | TS<br>TS IT<br>SE                                                                                                                                                                                                                                                                                                |