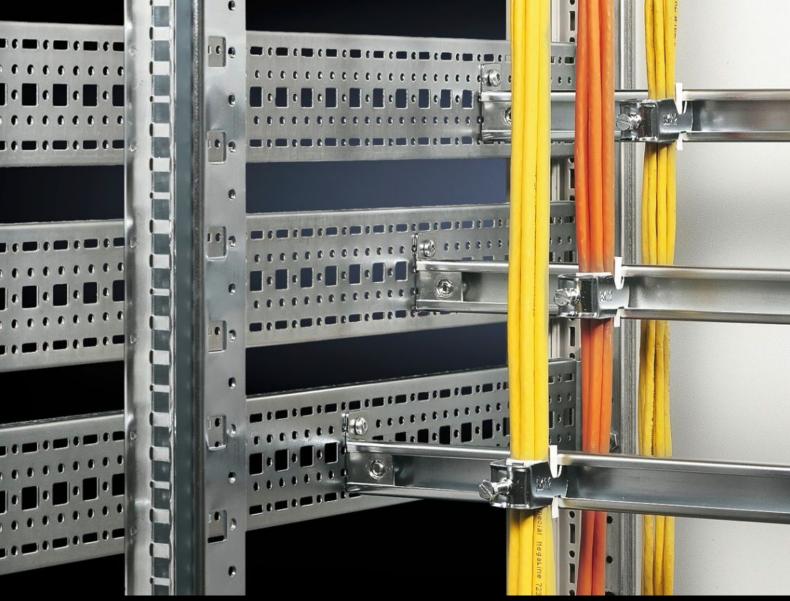

# TS 7091.100 - Angle bracket, C-section for attachment to the horizontal section

For fast attachment of C rails.

#### **Features**

| Model No.             | TS 7091.100                                                                                                                                                                                                                                                                                                      |
|-----------------------|------------------------------------------------------------------------------------------------------------------------------------------------------------------------------------------------------------------------------------------------------------------------------------------------------------------|
| Product description   | For fast attachment to the horizontal enclosure section or for cascaded cable routing between two horizontal punched sections with or without mounting flanges.                                                                                                                                                  |
| Material              | Sheet steel                                                                                                                                                                                                                                                                                                      |
| Surface finish        | Zinc-plated                                                                                                                                                                                                                                                                                                      |
| Supply includes       | Angle bracket, left Angle bracket, right Assembly parts                                                                                                                                                                                                                                                          |
| Installation options  | On the horizontal TS enclosure section On the horizontal VX SE enclosure section, bottom On the horizontal VX SE enclosure section, top in the depth On enclosures and rails with rectangular system punching 12.5 x 10.5 mm. On the vertical TS, VX SE enclosure section via adaptor rails for VX compatibility |
| Assembly instruction  | Two angle brackets are needed to secure each C rail                                                                                                                                                                                                                                                              |
| To fit enclosure type | TS<br>TS IT<br>SE                                                                                                                                                                                                                                                                                                |