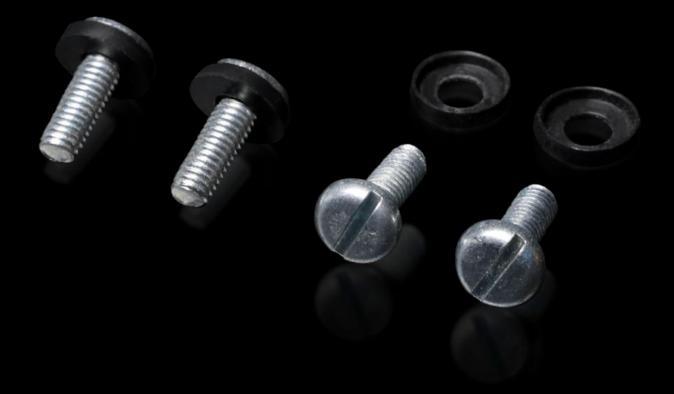

## DK 7094.110 - Assembly screws

For electronic equipment, 482.6 mm (19") installed components and blanking plates.

## Features

| Model No.             | DK 7094.110                                                                        |
|-----------------------|------------------------------------------------------------------------------------|
| Design                | Slot-head screw                                                                    |
| Product description   | For electronic equipment, 482.6 mm (19") installed components and blanking plates. |
| Supply includes       | Plastic washers                                                                    |
| Assembly instruction  | Max. tightening torque 3 Nm                                                        |
| Dimensions            | Thread: M6<br>Thread length: 16 mm                                                 |
| Packs of              | 50 pc(s).                                                                          |
| Net weight            | 0.2                                                                                |
| Gross weight          | 0.28                                                                               |
| Customs tariff number | 73181900                                                                           |
| EAN                   | 4028177663022                                                                      |
| ETIM 9                | EC000889                                                                           |
| ECLASS 8.0            | 23110190                                                                           |
|                       |                                                                                    |