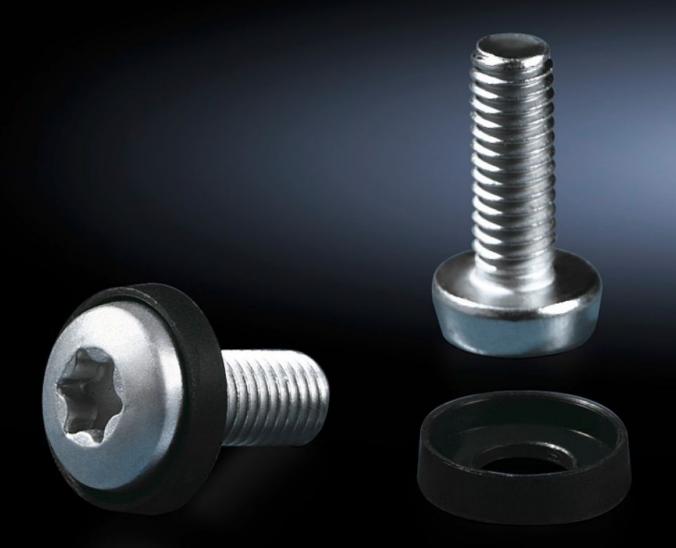

## DK 7094.140 - Assembly screws

For electronic equipment, 482.6 mm (19") installed components and blanking plates.

## Features

| Model No.             | DK 7094.140                                                                        |
|-----------------------|------------------------------------------------------------------------------------|
| Design                | Multi-tooth 30                                                                     |
| Product description   | For electronic equipment, 482.6 mm (19") installed components and blanking plates. |
| Supply includes       | Plastic washers                                                                    |
| Assembly instruction  | Max. tightening torque 3 Nm                                                        |
| Dimensions            | Thread: M6<br>Thread length: 16 mm                                                 |
| Packs of              | 50 pc(s).                                                                          |
| Net weight            | 0.25                                                                               |
| Gross weight          | 0.3                                                                                |
| Customs tariff number | 73181900                                                                           |
| EAN                   | 4028177663053                                                                      |
| ETIM 9                | EC000889                                                                           |
| ECLASS 8.0            | 23110190                                                                           |
|                       |                                                                                    |