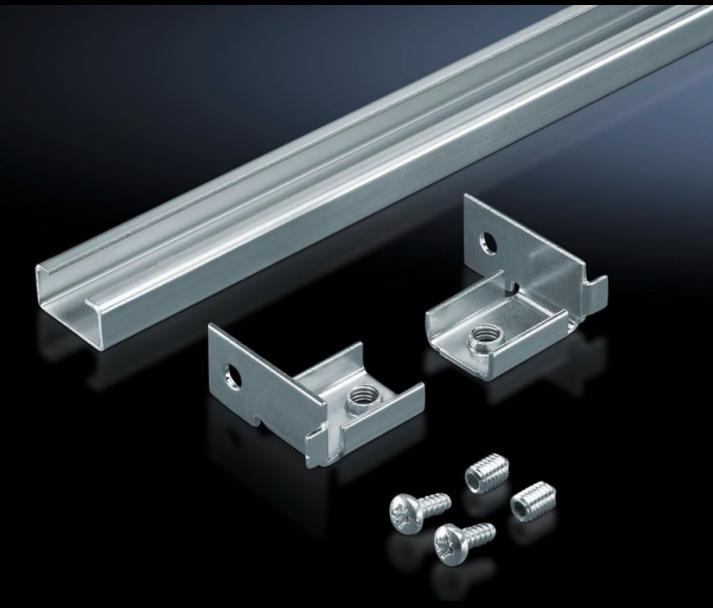

## DK 7096.000 - C rails for DK-TS

For direct mounting on the horizontal enclosure section.

## **Features**

| Model No.            | DK 7096.000                                                                                                             |
|----------------------|-------------------------------------------------------------------------------------------------------------------------|
| Material             | Sheet steel                                                                                                             |
| Surface finish       | Zinc-plated                                                                                                             |
| Supply includes      | Assembly parts                                                                                                          |
| Length               | 690 mm                                                                                                                  |
| Installation options | On the horizontal enclosure sections On the vertical TS, VX SE enclosure section via adaptor rails for VX compatibility |
| To fit               | Enclosure type: DK-TS<br>Width: 800 mm<br>Depth: 800 mm                                                                 |
| Packs of             | 6 pc(s).                                                                                                                |
| ECLASS 8.0           | 27400501                                                                                                                |