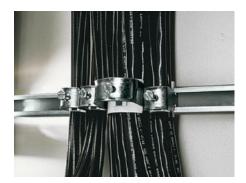

## DK 7097.000 - Cable clip for C rail, combination rail

For attaching cables to the C rail.

### Tender text

Cable clamps 18 - 22 mm

For attaching cables to C rails. For cable diameter 18-22 mm.

Material: sheet steel, zinc-plated, passivated, with plastic insert.

© Rittal 2025 3