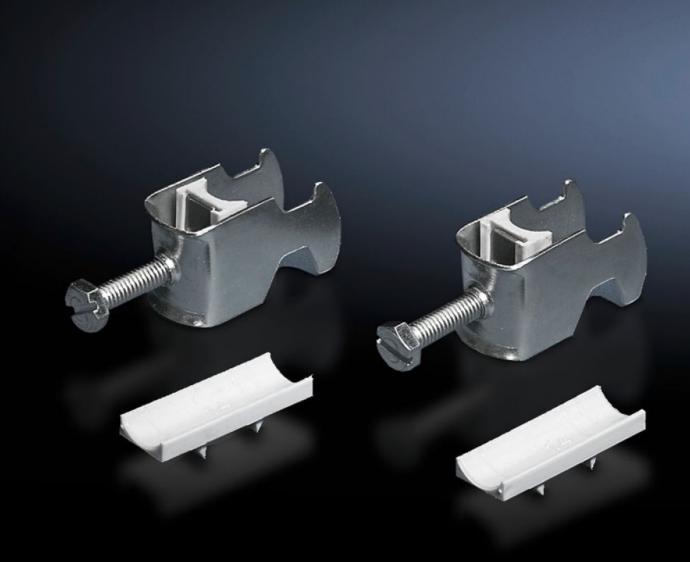

## DK 7097.000 - Cable clip for C rail, combination rail

For attaching cables to the C rail.

#### **Features**

| Model No.                     | DK 7097.000                                                                                                    |
|-------------------------------|----------------------------------------------------------------------------------------------------------------|
| Design                        | for cable diameter 18 – 22 mm                                                                                  |
| Product description           | For attaching cables to the C rail.                                                                            |
| Material                      | Sheet steel                                                                                                    |
| Surface finish                | Zinc-plated                                                                                                    |
| Supply includes               | Plastic insert                                                                                                 |
| Min. cable diameter           | 18 mm                                                                                                          |
| Max. cable diameter           | 22 mm                                                                                                          |
| Packs of                      | 25 pc(s).                                                                                                      |
| Net weight                    | 0.975                                                                                                          |
| Gross weight                  | 1                                                                                                              |
| PCF per pack (cradle-to-gate) | 3.9 kg CO2 eq (Cat B)                                                                                          |
| Note on PCF category          | Category B: PCF value (cradle-to-gate) based on the product weight, approximately calculated and self-declared |
| Customs tariff number         | 73182900                                                                                                       |
| EAN                           | 4028177124523                                                                                                  |
| ETIM 9                        | EC000454                                                                                                       |
| ETIM 8                        | EC000127                                                                                                       |
|                               |                                                                                                                |

### Tender text

Cable clamps 18 - 22 mm

For attaching cables to C rails. For cable diameter 18-22 mm.

Material: sheet steel, zinc-plated, passivated, with plastic insert.

© Rittal 2025 3