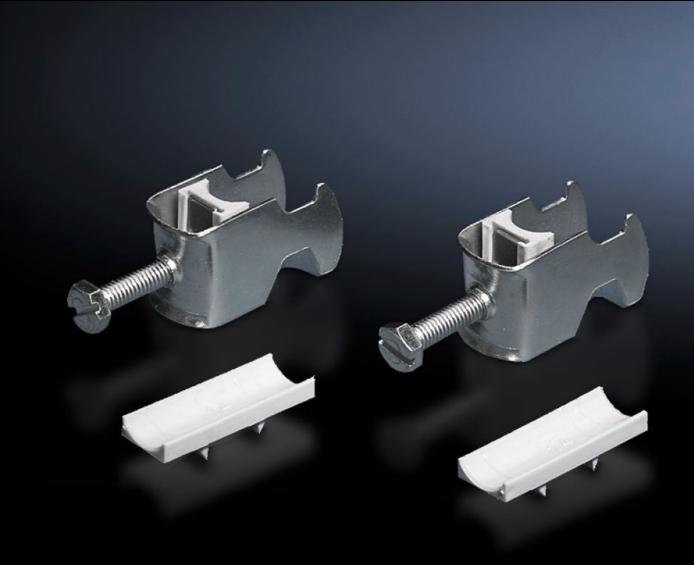

### DK 7097.220 - Cable clip for C rail, combination rail

For attaching cables to the C rail.

#### **Features**

| Model No.                     | DK 7097.220                                                                                                    |
|-------------------------------|----------------------------------------------------------------------------------------------------------------|
| Design                        | for cable diameter 22 – 26 mm                                                                                  |
| Product description           | For attaching cables to the C rail.                                                                            |
| Material                      | Sheet steel                                                                                                    |
| Surface finish                | Zinc-plated                                                                                                    |
| Supply includes               | Plastic insert                                                                                                 |
| Min. cable diameter           | 22 mm                                                                                                          |
| Max. cable diameter           | 26 mm                                                                                                          |
| Packs of                      | 25 pc(s).                                                                                                      |
| Net weight                    | 1                                                                                                              |
| Gross weight                  | 1.047                                                                                                          |
| PCF per pack (cradle-to-gate) | 4.2 kg CO2 eq (Cat B)                                                                                          |
| Note on PCF category          | Category B: PCF value (cradle-to-gate) based on the product weight, approximately calculated and self-declared |
| Customs tariff number         | 73182900                                                                                                       |
| EAN                           | 4028177193178                                                                                                  |
| E-Number Sweden               | E1300409                                                                                                       |
| ETIM 9                        | EC000454                                                                                                       |
|                               |                                                                                                                |

#### Tender text

Cable clamps 22-26 mm

For attaching the cables to the C rails.

For cable diameter 22-26 mm.

Material: Sheet steel, zinc-plated, passivated with plastic insert

© Rittal 2025 3