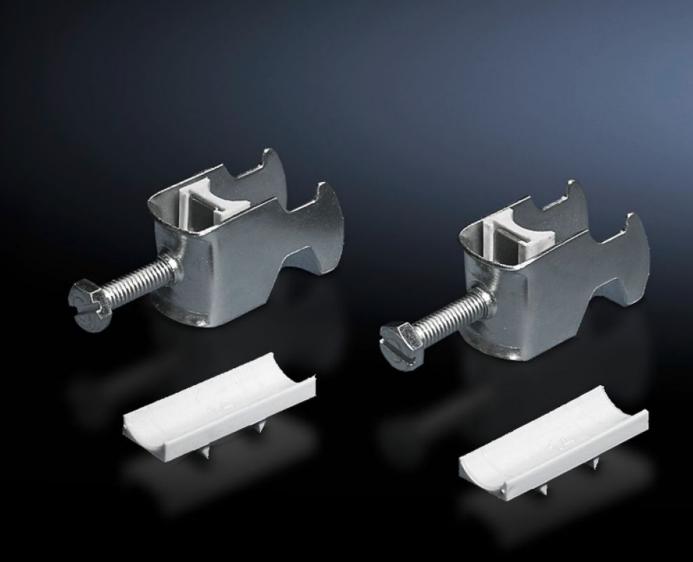

## DK 7098.000 - Cable clip for C rail, combination rail

For attaching cables to the C rail.

#### **Features**

| Model No.                     | DK 7098.000                                                                                                    |
|-------------------------------|----------------------------------------------------------------------------------------------------------------|
| Design                        | for cable diameter 38 – 42 mm                                                                                  |
| Product description           | For attaching cables to the C rail.                                                                            |
| Material                      | Sheet steel                                                                                                    |
| Surface finish                | Zinc-plated                                                                                                    |
| Supply includes               | Plastic insert                                                                                                 |
| Min. cable diameter           | 38 mm                                                                                                          |
| Max. cable diameter           | 42 mm                                                                                                          |
| Packs of                      | 25 pc(s).                                                                                                      |
| Net weight                    | 2                                                                                                              |
| Gross weight                  | 2.006                                                                                                          |
| PCF per pack (cradle-to-gate) | 8.1 kg CO2 eq (Cat B)                                                                                          |
| Note on PCF category          | Category B: PCF value (cradle-to-gate) based on the product weight, approximately calculated and self-declared |
| Customs tariff number         | 73182900                                                                                                       |
| EAN                           | 4028177124547                                                                                                  |
| ETIM 9                        | EC000454                                                                                                       |
| ETIM 8                        | EC000127                                                                                                       |
|                               |                                                                                                                |