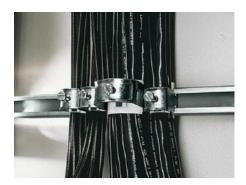

## DK 7098.000 - Cable clip for C rail, combination rail

For attaching cables to the C rail.

### Tender text

Cable clamps 38 - 42 mm

For attaching cables to C rails. For cable diameter 38 - 42 mm.

Material: sheet steel, zinc-plated, passivated, with plastic insert.

© Rittal 2025 3