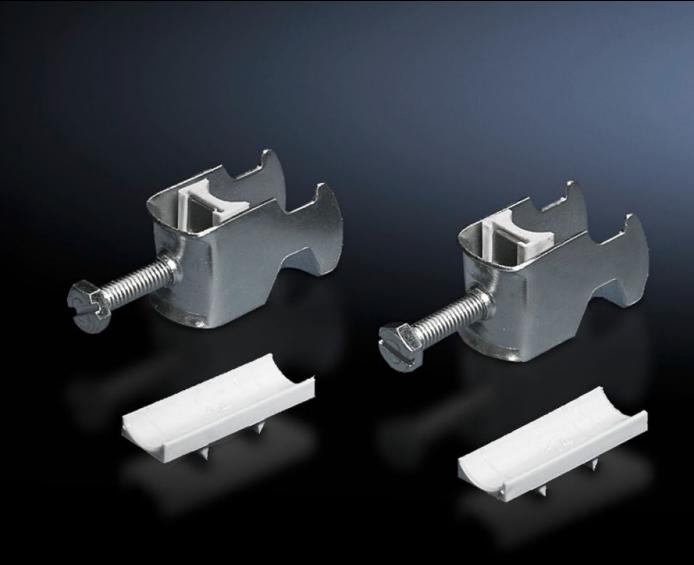

### DK 7099.000 - Cable clip for C rail, combination rail

For attaching cables to the C rail.

#### **Features**

| Model No.                     | DK 7099.000                                                                                                    |
|-------------------------------|----------------------------------------------------------------------------------------------------------------|
| Design                        | for cable diameter 56 – 64 mm                                                                                  |
| Product description           | For attaching cables to the C rail.                                                                            |
| Material                      | Sheet steel                                                                                                    |
| Surface finish                | Zinc-plated                                                                                                    |
| Supply includes               | Plastic insert                                                                                                 |
| Min. cable diameter           | 56 mm                                                                                                          |
| Max. cable diameter           | 64 mm                                                                                                          |
| Packs of                      | 25 pc(s).                                                                                                      |
| Net weight                    | 3.125                                                                                                          |
| Gross weight                  | 3.461                                                                                                          |
| PCF per pack (cradle-to-gate) | 13.1 kg CO2 eq (Cat B)                                                                                         |
| Note on PCF category          | Category B: PCF value (cradle-to-gate) based on the product weight, approximately calculated and self-declared |
| Customs tariff number         | 73182900                                                                                                       |
| EAN                           | 4028177124561                                                                                                  |
| E-Number Sweden               | E1300414                                                                                                       |
| ETIM 9                        | EC000454                                                                                                       |
|                               |                                                                                                                |

#### Tender text

Cable clamps 56 - 64 mm

For attaching cables to C rails. For cable diameter 56 - 64 mm.

Material: sheet steel, zinc-plated, passivated, with plastic insert.

© Rittal 2025 3