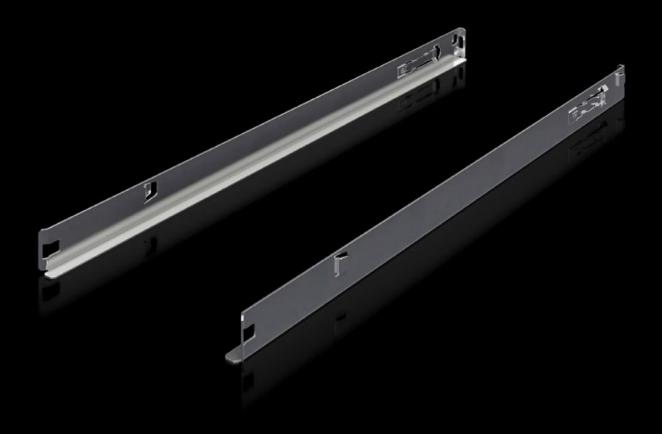

## IT 7100.400 - OCP power rail, 21" for OCP ORV3 rack

Snap-type rail for installing a Power Supply Unit (PSU) in the Rittal OCP ORV3 rack.

## **Features**

| Model No.             | IT 7100.400                                                                                                                                                                                         |
|-----------------------|-----------------------------------------------------------------------------------------------------------------------------------------------------------------------------------------------------|
| Benefits              | OCP-accepted solution for the rapid integration of service and network components Rapid assembly and maintenance thanks to simple, tool-free click-in attachment Load capacity up to 80 kg per rail |
| Applications          | For installing at the left and right in the OCP ORV3 rack                                                                                                                                           |
| Material              | Sheet steel                                                                                                                                                                                         |
| Surface finish        | Galvanised                                                                                                                                                                                          |
| Supply includes       | OCP power rail, 21"  For installing at the left and right in the OCP ORV3 rack                                                                                                                      |
| Note                  | One rail is required for each height unit                                                                                                                                                           |
| Packs of              | 2 pc(s).                                                                                                                                                                                            |
| Net weight            | 2.6                                                                                                                                                                                                 |
| Gross weight          | 2.984                                                                                                                                                                                               |
| Customs tariff number | 73269098                                                                                                                                                                                            |
| EAN                   | 4028177998537                                                                                                                                                                                       |
| ETIM 9                | EC002762                                                                                                                                                                                            |
| ETIM 8                | EC002762                                                                                                                                                                                            |
| ECLASS 8.0            | 27049002                                                                                                                                                                                            |