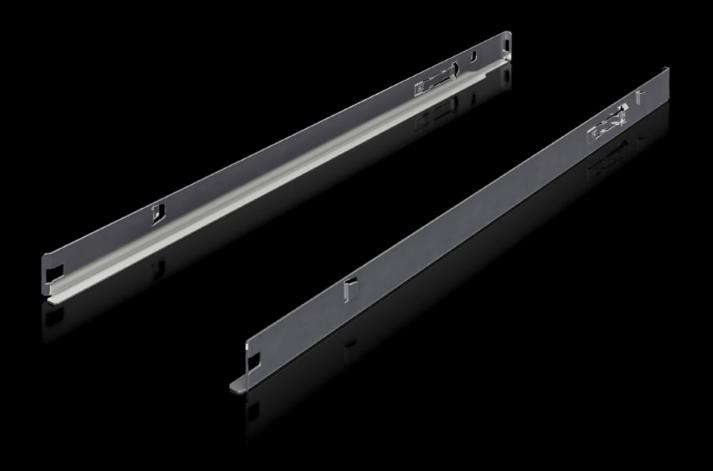

## IT 7100.410 - OCP rail 21" for OCP ORV3 rack

Snap-type OCP rails for installing 21" components in the Rittal OCP ORV3 rack.

## **Features**

| Model No.             | IT 7100.410                                                                                                                                                                                         |
|-----------------------|-----------------------------------------------------------------------------------------------------------------------------------------------------------------------------------------------------|
| Product description   | For installing 21" components in the OCP ORV3 rack.                                                                                                                                                 |
| Benefits              | OCP-accepted solution for the rapid integration of service and network components Rapid assembly and maintenance thanks to simple, tool-free click-in attachment Load capacity up to 80 kg per rail |
| Applications          | For installing at the left and right in the OCP ORV3 rack                                                                                                                                           |
| Material              | Sheet steel                                                                                                                                                                                         |
| Surface finish        | Galvanised                                                                                                                                                                                          |
| Note                  | One rail is required for each height unit                                                                                                                                                           |
| Packs of              | 8 pc(s).                                                                                                                                                                                            |
| Net weight            | 12.8                                                                                                                                                                                                |
| Gross weight          | 14.78                                                                                                                                                                                               |
| Customs tariff number | 73269098                                                                                                                                                                                            |
| EAN                   | 4028177998605                                                                                                                                                                                       |
| ETIM 9                | EC002620                                                                                                                                                                                            |
| ECLASS 8.0            | 27189234                                                                                                                                                                                            |
|                       |                                                                                                                                                                                                     |