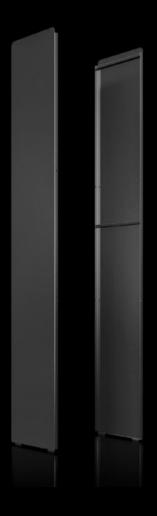

## IT 7100.500 OCP side panel

State: 3/8/2025 (Source: rittal.com/in-en)

## IT 7100.500 - OCP side panel for OCP ORV3 rack

For improved access protection and optimisation of the air routing in the Rittal OCP ORV3 rack.

## **Features**

| Model No.             | IT 7100.500                                                                                                                                                                                                                                                  |
|-----------------------|--------------------------------------------------------------------------------------------------------------------------------------------------------------------------------------------------------------------------------------------------------------|
| Benefits              | Enhanced access protection Optimised air circulation, as air is precisely routed from the front to the rear Side panels can also be used as divider panels between the enclosures Fast and simple one-person assembly using positioning aid on the underside |
| Material              | Sheet steel                                                                                                                                                                                                                                                  |
| Surface finish        | Dipcoat primed and powder coated                                                                                                                                                                                                                             |
| Colour                | RAL 9005                                                                                                                                                                                                                                                     |
| Supply includes       | Assembly parts                                                                                                                                                                                                                                               |
| Packs of              | 2 pc(s).                                                                                                                                                                                                                                                     |
| Net weight            | 18.2                                                                                                                                                                                                                                                         |
| Gross weight          | 30.664                                                                                                                                                                                                                                                       |
| Customs tariff number | 94039910                                                                                                                                                                                                                                                     |
| EAN                   | 4028177998575                                                                                                                                                                                                                                                |
| ETIM 9                | EC002524                                                                                                                                                                                                                                                     |
| ETIM 8                | EC002524                                                                                                                                                                                                                                                     |
| ECLASS 8.0            | 27182101                                                                                                                                                                                                                                                     |