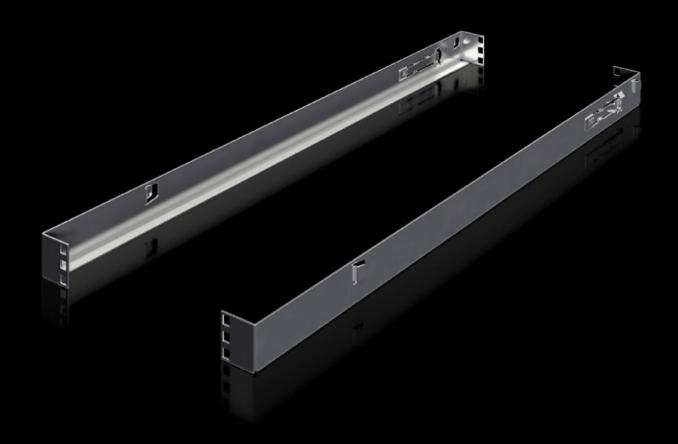

## IT 7100.540 OCP adaptor 21" to 19"

State: 31/7/2025 (Source: rittal.com/in-en)

## IT 7100.540 - OCP adaptor 21" to 19"

Adaptor rail for 19" components in the ORV3 rack.

## **Features**

| Model No.                | IT 7100.540                                                                                                                                                                                                          |
|--------------------------|----------------------------------------------------------------------------------------------------------------------------------------------------------------------------------------------------------------------|
| Benefits                 | Construction of hybrid applications using 19" components and 21" OCP components in a rack system Sufficient for 1 OU in the ORV3 rack Rapid assembly and maintenance thanks to simple, tool-free click-in attachment |
| Technical specifications | Load capacity up to 25 kg                                                                                                                                                                                            |
| Applications             | For installing at the left and right in the OCP ORV3 rack                                                                                                                                                            |
| Material                 | Sheet steel                                                                                                                                                                                                          |
| Surface finish           | Galvanised                                                                                                                                                                                                           |
| To fit                   | Enclosure type: OCP ORV3 rack                                                                                                                                                                                        |
| Packs of                 | 1 pc(s).                                                                                                                                                                                                             |
| Net weight               | 1.4                                                                                                                                                                                                                  |
| Gross weight             | 1.674                                                                                                                                                                                                                |
| Customs tariff number    | 94039910                                                                                                                                                                                                             |
| EAN                      | 4028177998551                                                                                                                                                                                                        |
| ETIM 9                   | EC002620                                                                                                                                                                                                             |
| ETIM 8                   | EC002625                                                                                                                                                                                                             |
| ECLASS 8.0               | 27189234                                                                                                                                                                                                             |