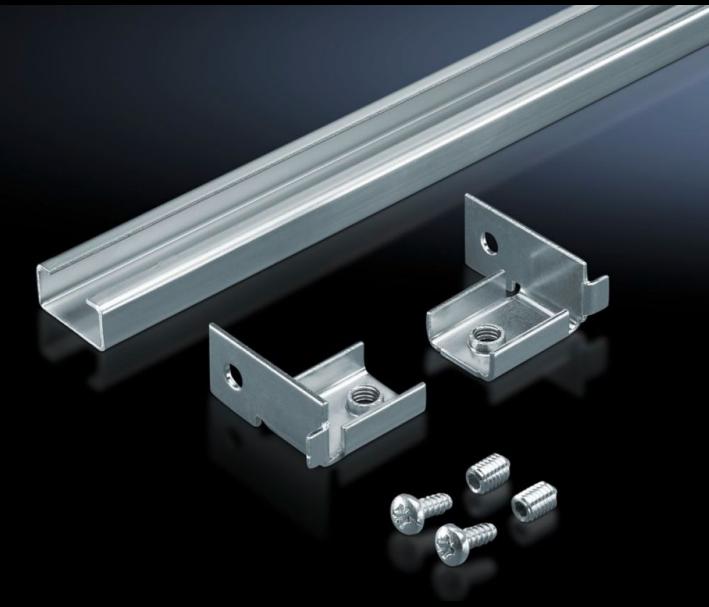

## DK 7102.000 - C rails for DK-TS

For direct mounting on the horizontal enclosure section.

#### **Features**

| Model No.             | DK 7102.000                                                                                                             |
|-----------------------|-------------------------------------------------------------------------------------------------------------------------|
| Material              | Sheet steel                                                                                                             |
| Surface finish        | Zinc-plated                                                                                                             |
| Supply includes       | Assembly parts                                                                                                          |
| Length                | 1,090 mm                                                                                                                |
| Installation options  | On the horizontal enclosure sections On the vertical TS, VX SE enclosure section via adaptor rails for VX compatibility |
| To fit                | Enclosure type: DK-TS<br>Width: 1,200 mm<br>Depth: 1,200 mm                                                             |
| Packs of              | 6 pc(s).                                                                                                                |
| Net weight            | 5.058                                                                                                                   |
| Gross weight          | 5.322                                                                                                                   |
| Customs tariff number | 73269098                                                                                                                |
| EAN                   | 4028177124622                                                                                                           |
| ECLASS 8.0            | 27400501                                                                                                                |
|                       |                                                                                                                         |