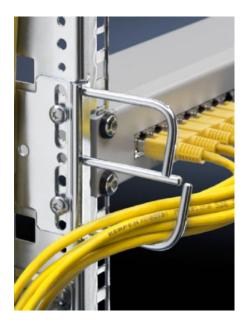

## DK 7111.250 - Distributor clip

For structured cable routing of entire cable bundles, may be secured to a variety of different positions inside the enclosure, for both horizontal and vertical distribution of the cables.

## Features

| Model No.             | DK 7111.250                                                                                                                                      |
|-----------------------|--------------------------------------------------------------------------------------------------------------------------------------------------|
| Design                | Distributor clip, horizontal: For mounting angles and mounting frames. Distribution of cables among the various height units of the patch level. |
| Material              | Sheet steel                                                                                                                                      |
| Surface finish        | Zinc-plated                                                                                                                                      |
| Supply includes       | Assembly parts                                                                                                                                   |
| Packs of              | 4 pc(s).                                                                                                                                         |
| Net weight            | 0.416                                                                                                                                            |
| Gross weight          | 0.479                                                                                                                                            |
| Customs tariff number | 73269098                                                                                                                                         |
| EAN                   | 4028177519572                                                                                                                                    |
| ECLASS 8.0            | 27400604                                                                                                                                         |
|                       |                                                                                                                                                  |