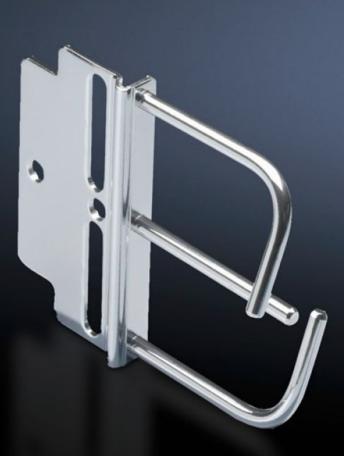

## DK 7111.250 - Distributor clip

For structured cable routing of entire cable bundles, may be secured to a variety of different positions inside the enclosure, for both horizontal and vertical distribution of the cables.

## Features

| Model No.             | DK 7111.250                                                                                                                                      |
|-----------------------|--------------------------------------------------------------------------------------------------------------------------------------------------|
| Design                | Distributor clip, horizontal: For mounting angles and mounting frames. Distribution of cables among the various height units of the patch level. |
| Material              | Sheet steel                                                                                                                                      |
| Surface finish        | Zinc-plated                                                                                                                                      |
| Supply includes       | Assembly parts                                                                                                                                   |
| Packs of              | 4 pc(s).                                                                                                                                         |
| Net weight            | 0.416                                                                                                                                            |
| Gross weight          | 0.479                                                                                                                                            |
| Customs tariff number | 73269098                                                                                                                                         |
| EAN                   | 4028177519572                                                                                                                                    |
| ECLASS 8.0            | 27400604                                                                                                                                         |
|                       |                                                                                                                                                  |